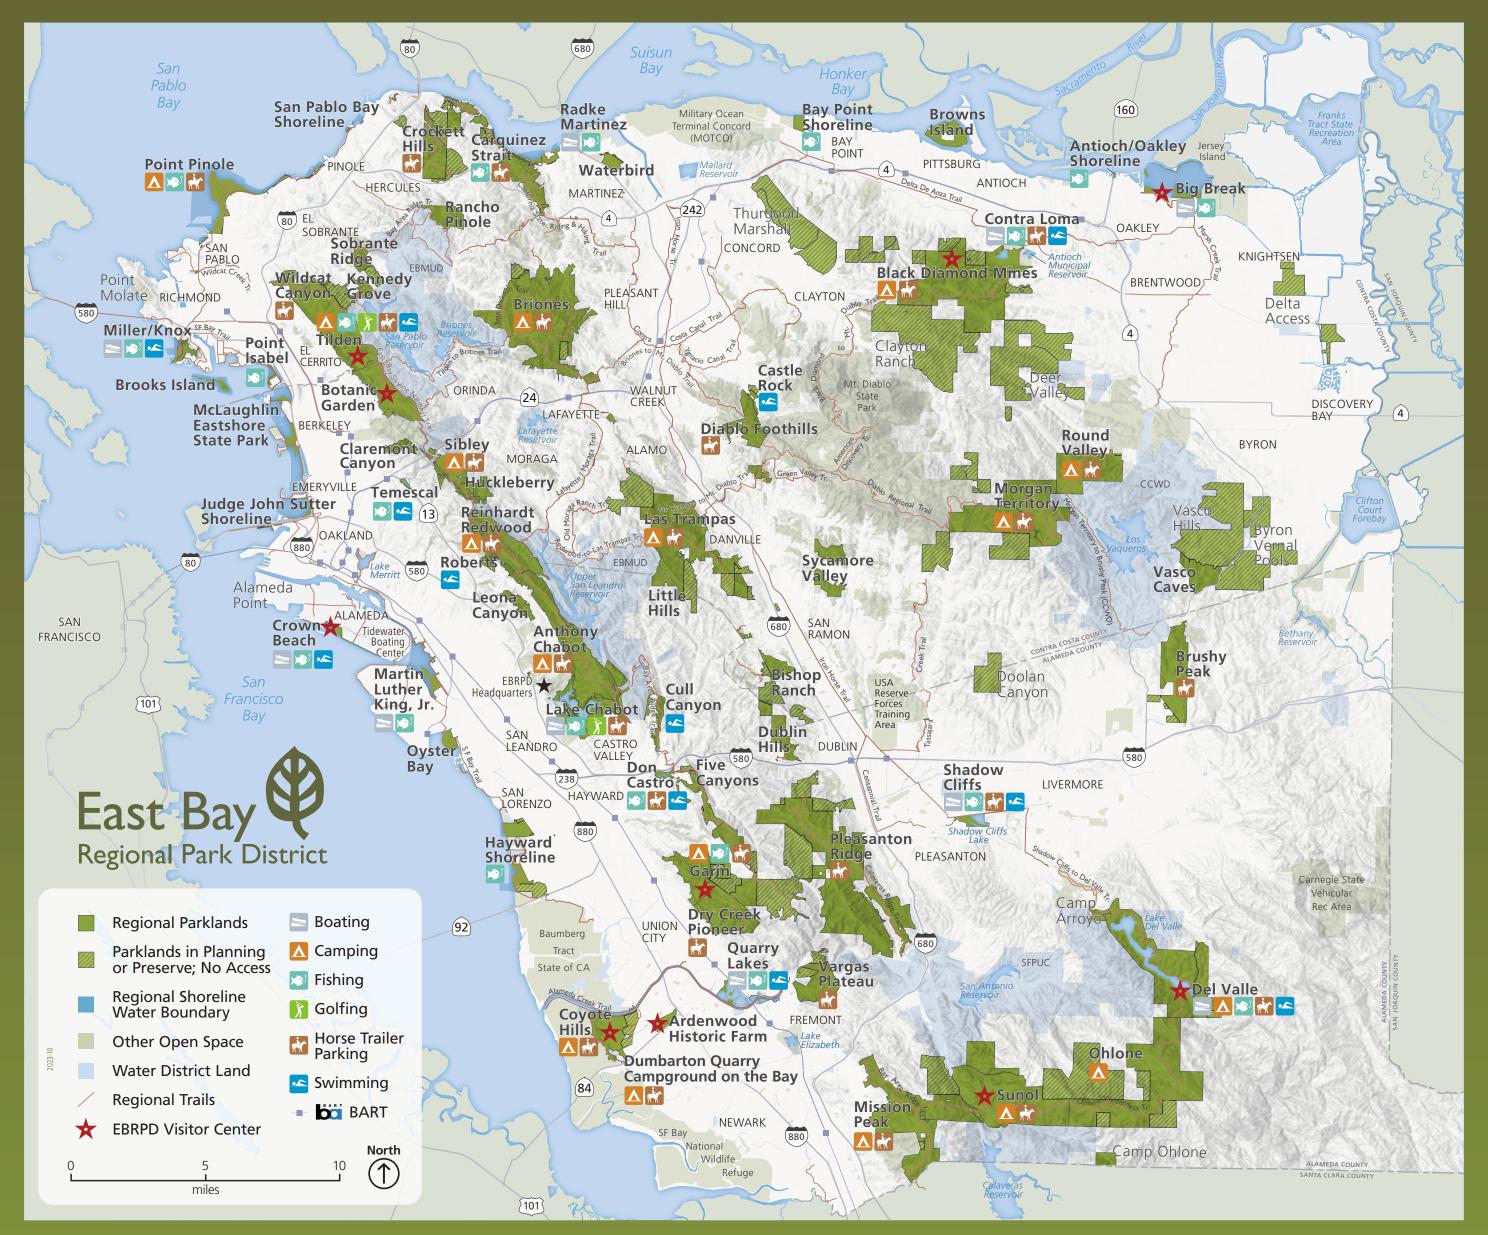

| ACTIVITIES<br>AND<br>VISITOR<br>CENTERS<br>Hiking and Biking<br>Allowed in Most Parks | Anthony Chabot, Castro Valley | Antioch/0akley, Antioch | Ardenwood, Fremont<br>Bay Point, Bay Point | 5 | Bishop Ranch, San Ramon | Briones. Martinez, Lafavette | Brooks Island, Richmond | Browns Island, Pittsburg | Brushy Peak, Livermore | royo, Liverm | Carquinez Strait, Crockett<br>Castle Rock: Walmut Creek | ont Canyon, Oakland | Contra Loma, Antioch | Coyote Hills, Fremont | Crockett Hills, Crockett | Lrown Beach, Alameda<br>Cull Canvon. Castro Vallev | Del Valle, Livermore | Diablo Foothills, Walnut Creek | layward | Dry Creek Pioneer, Hayward<br>Dublin Hills, Dublin | Dumbarton Quarry, Fremont | Five Canyons, Hay ward | ayward | Hayward Shoreline, Hayward<br>Huckleberry Botanic. Oakland | hn Sutter, Oakl | Kennedy Grove, El Sobrante | Lake Chabot, Castro Valley | Las Irampas, san Kamon<br>Leona Canyon, Oakland | Little Hills, San Ramon | Martin Luther King Jr., Oakland | Miller/Knox, Richmond | Mission Peak, Fremont | Morgan Territory, Livermore | Ohlone, Fremont<br>Outton Ray, San Landro | Pleasanton Ridge, Pleasanton | Point Isabel, Richmond | Point Pinole, Richmond | Quarry Lakes, Fremont<br>Badke Martinez | 2 2 | s, Oak | Round Valley, Brentwood<br>San Pahlo Ray Dinola, Rodeo | adow Cliffs, Pleasant | Sibley, Oakland | Sobrante Ridge, Richmond<br>Sunol. Sunol | Sycamore Valley, Danville | Temescal, Oakland | Thurgood Marshall, Oakland<br>Tilden, Berkelev | Vargas Plateau, Fremont | Vasco Caves, Brentwood | Waterbird, Martinez | Wildcat Canyon, Kichmond |
|---------------------------------------------------------------------------------------|-------------------------------|-------------------------|--------------------------------------------|---|-------------------------|------------------------------|-------------------------|--------------------------|------------------------|--------------|---------------------------------------------------------|---------------------|----------------------|-----------------------|--------------------------|----------------------------------------------------|----------------------|--------------------------------|---------|----------------------------------------------------|---------------------------|------------------------|--------|------------------------------------------------------------|-----------------|----------------------------|----------------------------|-------------------------------------------------|-------------------------|---------------------------------|-----------------------|-----------------------|-----------------------------|-------------------------------------------|------------------------------|------------------------|------------------------|-----------------------------------------|-----|--------|--------------------------------------------------------|-----------------------|-----------------|------------------------------------------|---------------------------|-------------------|------------------------------------------------|-------------------------|------------------------|---------------------|--------------------------|
| Boating * Onsite<br>Rentals                                                           |                               |                         |                                            |   |                         |                              |                         |                          |                        |              |                                                         |                     | •                    |                       |                          | •                                                  | *                    |                                |         |                                                    |                           |                        |        |                                                            |                 |                            | •                          |                                                 |                         | •                               |                       |                       |                             |                                           |                              |                        | •                      | •                                       |     |        |                                                        | *                     |                 |                                          |                           |                   |                                                |                         |                        |                     |                          |
| Camping Reservations<br>Required                                                      | •                             |                         |                                            |   |                         |                              |                         |                          |                        | h            |                                                         |                     |                      | •                     |                          |                                                    | •                    |                                |         |                                                    | •                         |                        | •      | Τ                                                          |                 |                            |                            | •                                               | ly                      |                                 |                       |                       | •                           | •                                         |                              |                        | •                      |                                         | •   |        | •                                                      |                       | •               |                                          |                           |                   |                                                |                         |                        |                     |                          |
| Fishing                                                                               |                               | •                       | •                                          |   |                         |                              | Only                    | Only                     |                        | ons On       | •                                                       |                     |                      |                       | •                        | •                                                  | •                    |                                | •       |                                                    |                           |                        | •      | •                                                          |                 |                            | •                          |                                                 | ons On                  | •                               |                       |                       |                             |                                           |                              |                        | •                      | •                                       |     |        |                                                        | •                     |                 |                                          |                           |                   | Only                                           |                         | Only                   |                     |                          |
| Golfing * Disc Golf                                                                   |                               |                         |                                            |   |                         | T                            | d Tours                 | d Tours                  |                        | servati      |                                                         |                     | $\square$            |                       |                          |                                                    |                      |                                |         |                                                    |                           |                        |        |                                                            |                 |                            | •                          |                                                 | servati                 |                                 |                       |                       |                             |                                           | *                            |                        |                        |                                         |     |        |                                                        |                       | $\square$       |                                          |                           |                   | d Tours                                        |                         | d Tours                |                     |                          |
| Horse Trailer Parking                                                                 | •                             |                         |                                            |   |                         |                              | Guideo                  | 6                        | •                      | up Re:       | •                                                       |                     | •                    | •                     | •                        |                                                    | •                    | •                              | •       | •                                                  |                           |                        | •      |                                                            |                 |                            | •                          |                                                 | up Re:                  |                                 |                       |                       | •                           |                                           | •                            |                        | •                      |                                         | •   |        | •                                                      | •                     | •               |                                          |                           |                   | Guided                                         | •                       | Guideo                 |                     | •                        |
| Swimming                                                                              |                               |                         |                                            |   |                         |                              |                         |                          |                        | Gre          |                                                         |                     | •                    |                       | •                        | • •                                                | •                    |                                | •       |                                                    |                           |                        |        |                                                            |                 |                            |                            |                                                 | Gre                     |                                 | •                     | ,                     |                             |                                           |                              |                        |                        | •                                       |     | •      |                                                        | •                     |                 |                                          |                           | •                 |                                                |                         |                        |                     |                          |
| Yisitor Center                                                                        |                               |                         | •                                          | • |                         |                              |                         |                          |                        |              |                                                         |                     |                      | •                     | •                        | •                                                  | •                    |                                |         |                                                    |                           |                        | •      |                                                            |                 |                            |                            |                                                 |                         |                                 |                       |                       |                             |                                           |                              |                        |                        |                                         |     |        |                                                        |                       |                 | •                                        |                           |                   |                                                | 3                       |                        |                     |                          |