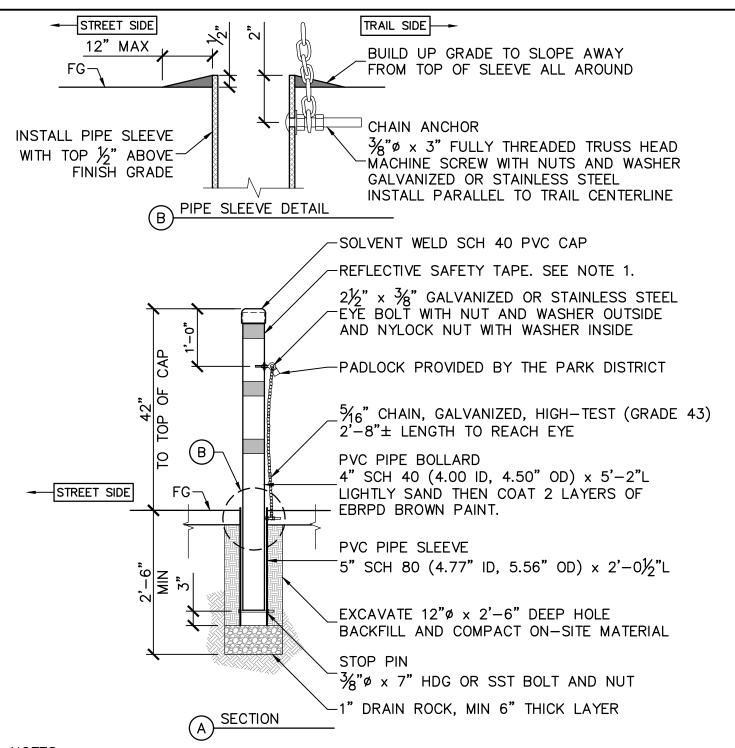

## **NOTES**

- WRAP 3 BANDS AT 12" OC OF 3" WIDE HIGH-VISIBILITY YELLOW REFLECTIVE TAPE AROUND BOLLARD. TAPE SHALL BE RATED FOR 5-7 YEAR OUTDOOR LIFE AND MEET D.O.T. SPECIFICATION FP-85 FOR TYPE 2 SHEETING.
- 2. DO NOT OVER-TIGHTEN NUTS IN PVC PIPE.
- 3. LOCATE UNDERGROUND UTILITIES PRIOR TO DIGGING. CALL USA (UNDERGROUND SERVICE ALERT) 1-800-277-2600, MON THRU FRI 6AM TO 7PM, A MINIMUM 2 WORKING DAYS WITH A MAXIMUM 14 CALENDAR DAYS, TO OBTAIN A TICKET. CONTACT THE DISTRICT INSPECTOR OR PARK SUPERVISOR FOR DISTRICT UTILITIES NOT LOCATED BY USA.

## REMOVABLE PVC BOLLARD

REVIEWED BY THE PARK STANDARDS COMMITTEE, AND APPROVED BY THE CHIEF OF DESIGN & CONSTRUCTION

L Ginga

10/01/2020

104 SHEET 1 OF 1

NOT TO SCALE

STD PLAN

EAST BAY REGIONAL PARK DISTRICT - STANDARD PLANS