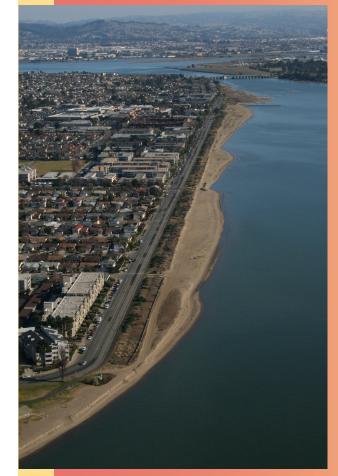

#### FREE and open to the public!

Free parking at McKay Avenue Visitor Center lot.

This Park District project will place some 82,000 cubic yards of sand along nearly 8,000 feet of beach between September and November. This will restore the beach to its original 1987 engineered footprint, protect the road and infrastructure, and improve enjoyment of the beach.