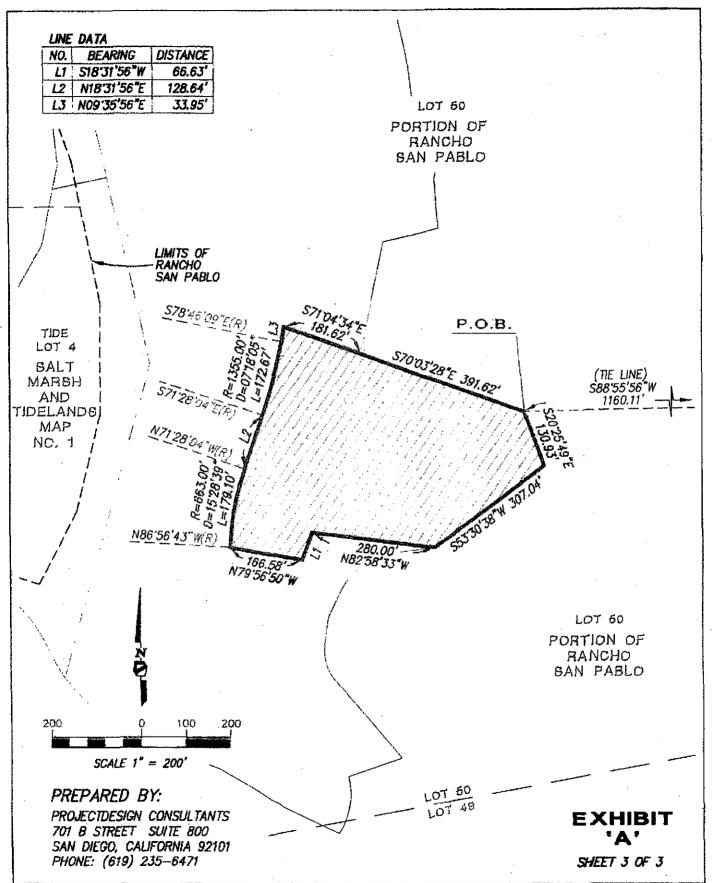

**Legal Description:** All that certain piece or parcel of land being Tract 7 – Parcel 4, being a portion of land in Section 16, Township 1 North, Range 5 West, Mount Diablo Base and Meridian, situate and lying in the County of Contra Costa, State of California.

**Legal Description:** All that certain piece or parcel of land being Tract 7 – Parcel 6, being a portion of land in Section 16, Township 1 North, Range 5 West, Mount Diablo Base and Meridian, situate and lying in the County of Contra Costa, State of California.

**Legal Description:** All that certain piece or parcel of land being a portion of Lot 16, Section 16, Township 1 North, Range 5 West, Mount Diablo Base and Meridian, according to the Official Plat thereof as shown on the Map No. 1 Salt Marsh and Tide Land, situate and lying in the County of Contra Costa, State of California.

**Legal Description:** All that certain piece or parcel of land being portions of Tide Land Lots 14 and 15 in Section 9 and Tide Land Lot 2 in Section 16, Township 1 North, Rage 5 West, Mount Diablo Base and Meridian and a portion of Lot 49, as designated on the map entitled "Map of the San Pablo Rancho, Accompanying and Forming a part of the Final Report of the Referees in Partition", which map was filed in the Office of the Recorder of the County of Contra Costa, State of California, on 03/01/1894, situate and lying in the County of Contra Costa, State of California.