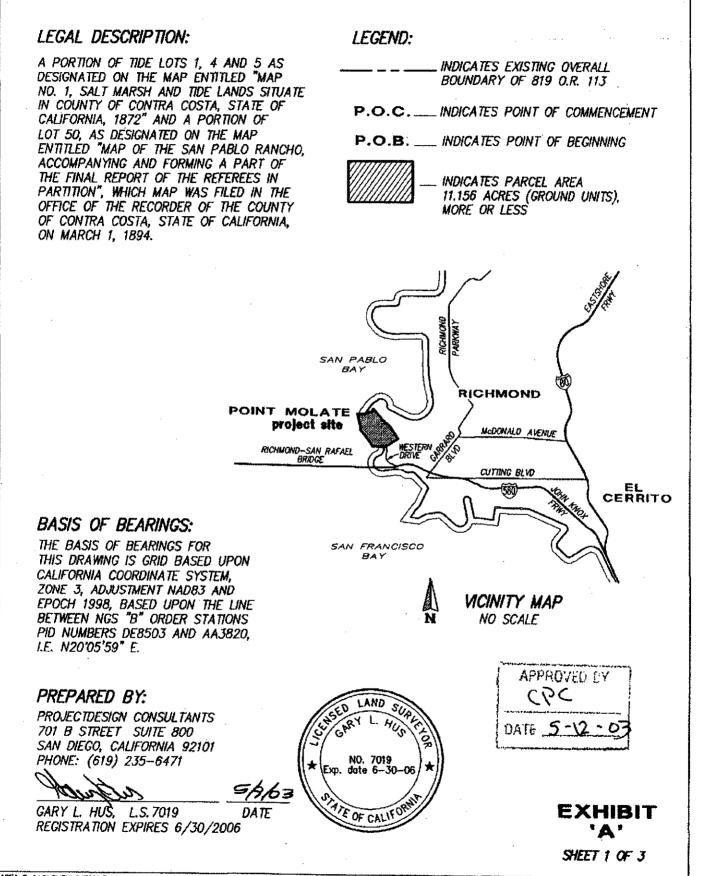

**Legal Description:** All that certain piece or parcel of land being Tract 7 – Parcel 4, being a portion of land in Section 16, Township 1 North, Range 5 West, Mount Diablo Base and Meridian, situate and lying in the County of Contra Costa, State of California.

**Legal Description:** All that certain piece or parcel of land being Tract 7 – Parcel 6, being a portion of land in Section 16, Township 1 North, Range 5 West, Mount Diablo Base and Meridian, situate and lying in the County of Contra Costa, State of California.

**Legal Description:** All that certain piece or parcel of land being a portion of Lot 16, Section 16, Township 1 North, Range 5 West, Mount Diablo Base and Meridian, according to the Official Plat thereof as shown on the Map No. 1 Salt Marsh and Tide Land, situate and lying in the County of Contra Costa, State of California.

**Legal Description:** All that certain piece or parcel of land being portions of Tide Land Lots 14 and 15 in Section 9 and Tide Land Lot 2 in Section 16, Township 1 North, Rage 5 West, Mount Diablo Base and Meridian and a portion of Lot 49, as designated on the map entitled "Map of the San Pablo Rancho, Accompanying and Forming a part of the Final Report of the Referees in Partition", which map was filed in the Office of the Recorder of the County of Contra Costa, State of California, on 03/01/1894, situate and lying in the County of Contra Costa, State of California.