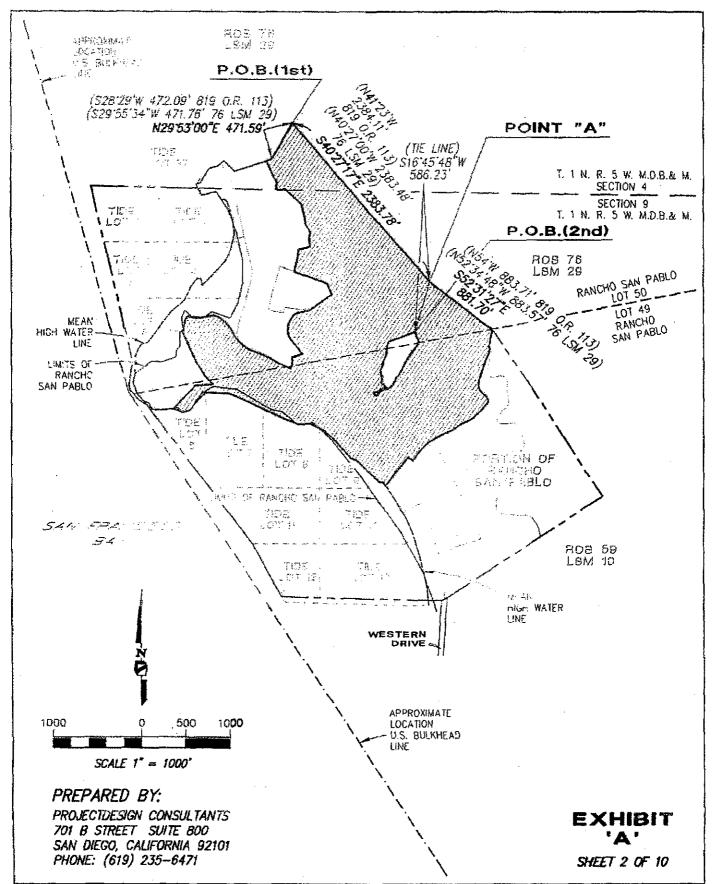

**Legal Description:** All that certain piece or parcel of land being Tract 7 – Parcel 4, being a portion of land in Section 16, Township 1 North, Range 5 West, Mount Diablo Base and Meridian, situate and lying in the County of Contra Costa, State of California.

**Legal Description:** All that certain piece or parcel of land being Tract 7 – Parcel 6, being a portion of land in Section 16, Township 1 North, Range 5 West, Mount Diablo Base and Meridian, situate and lying in the County of Contra Costa, State of California.

**Legal Description:** All that certain piece or parcel of land being a portion of Lot 16, Section 16, Township 1 North, Range 5 West, Mount Diablo Base and Meridian, according to the Official Plat thereof as shown on the Map No. 1 Salt Marsh and Tide Land, situate and lying in the County of Contra Costa, State of California.

**Legal Description:** All that certain piece or parcel of land being portions of Tide Land Lots 14 and 15 in Section 9 and Tide Land Lot 2 in Section 16, Township 1 North, Rage 5 West, Mount Diablo Base and Meridian and a portion of Lot 49, as designated on the map entitled "Map of the San Pablo Rancho, Accompanying and Forming a part of the Final Report of the Referees in Partition", which map was filed in the Office of the Recorder of the County of Contra Costa, State of California, on 03/01/1894, situate and lying in the County of Contra Costa, State of California.