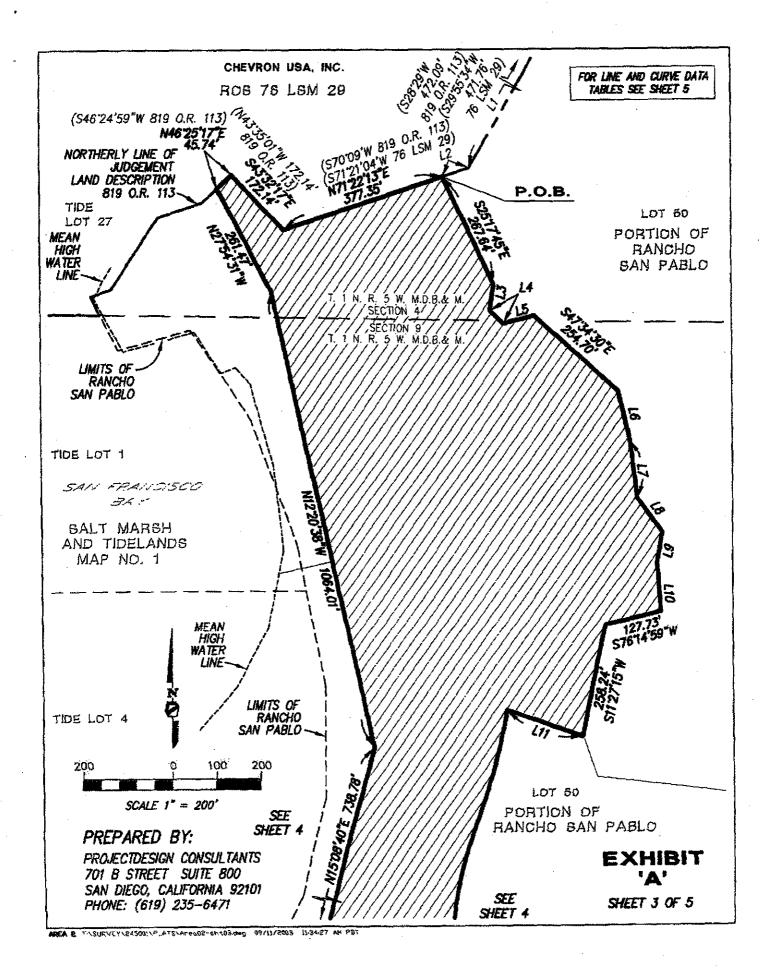

**Legal Description:** All that certain piece or parcel of land being Tract 7 – Parcel 4, being a portion of land in Section 16, Township 1 North, Range 5 West, Mount Diablo Base and Meridian, situate and lying in the County of Contra Costa, State of California.

**Legal Description:** All that certain piece or parcel of land being Tract 7 – Parcel 6, being a portion of land in Section 16, Township 1 North, Range 5 West, Mount Diablo Base and Meridian, situate and lying in the County of Contra Costa, State of California.

**Legal Description:** All that certain piece or parcel of land being a portion of Lot 16, Section 16, Township 1 North, Range 5 West, Mount Diablo Base and Meridian, according to the Official Plat thereof as shown on the Map No. 1 Salt Marsh and Tide Land, situate and lying in the County of Contra Costa, State of California.

**Legal Description:** All that certain piece or parcel of land being portions of Tide Land Lots 14 and 15 in Section 9 and Tide Land Lot 2 in Section 16, Township 1 North, Rage 5 West, Mount Diablo Base and Meridian and a portion of Lot 49, as designated on the map entitled "Map of the San Pablo Rancho, Accompanying and Forming a part of the Final Report of the Referees in Partition", which map was filed in the Office of the Recorder of the County of Contra Costa, State of California, on 03/01/1894, situate and lying in the County of Contra Costa, State of California.