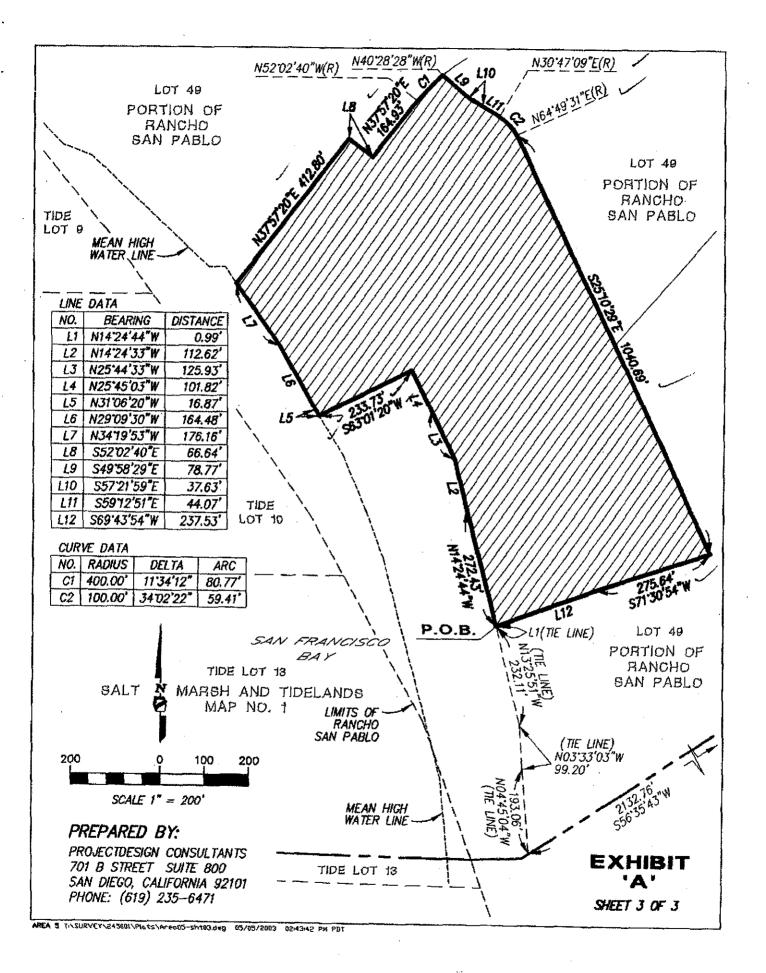

**Legal Description:** All that certain piece or parcel of land being portions of Tide Land Lots 14 and 15 in Section 9 and Tide Land Lot 2 in Section 16, Township 1 North, Rage 5 West, Mount Diablo Base and Meridian and a portion of Lot 49, as designated on the map entitled "Map of the San Pablo Rancho, Accompanying and Forming a part of the Final Report of the Referees in Partition", which map was filed in the Office of the Recorder of the County of Contra Costa, State of California, on 03/01/1894, situate and lying in the County of Contra Costa, State of California.