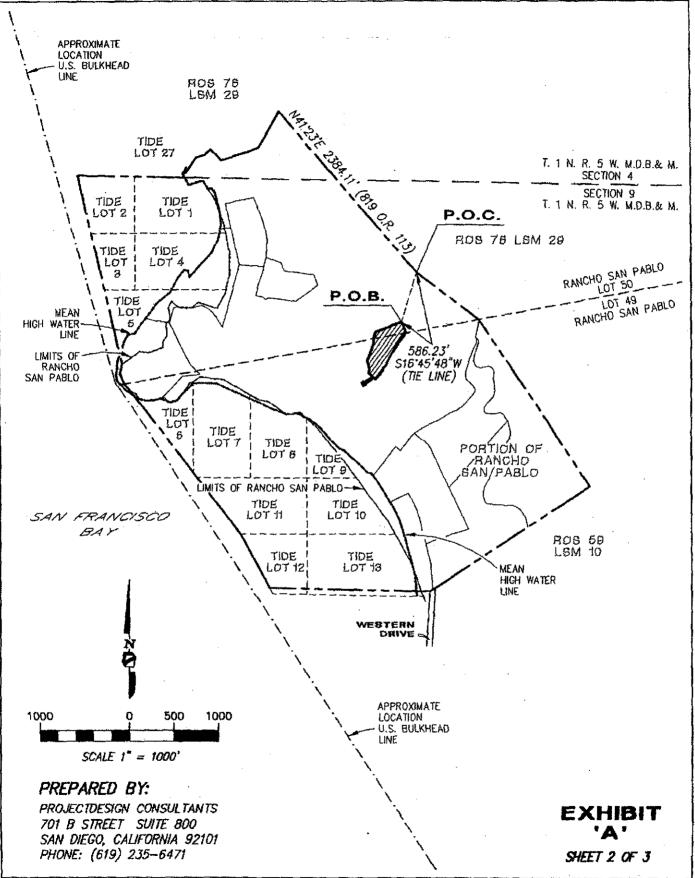

**Legal Description:** All that certain piece or parcel of land being portions of Tide Land Lots 14 and 15 in Section 9 and Tide Land Lot 2 in Section 16, Township 1 North, Rage 5 West, Mount Diablo Base and Meridian and a portion of Lot 49, as designated on the map entitled "Map of the San Pablo Rancho, Accompanying and Forming a part of the Final Report of the Referees in Partition", which map was filed in the Office of the Recorder of the County of Contra Costa, State of California, on 03/01/1894, situate and lying in the County of Contra Costa, State of California.

DEED EXHIBIT