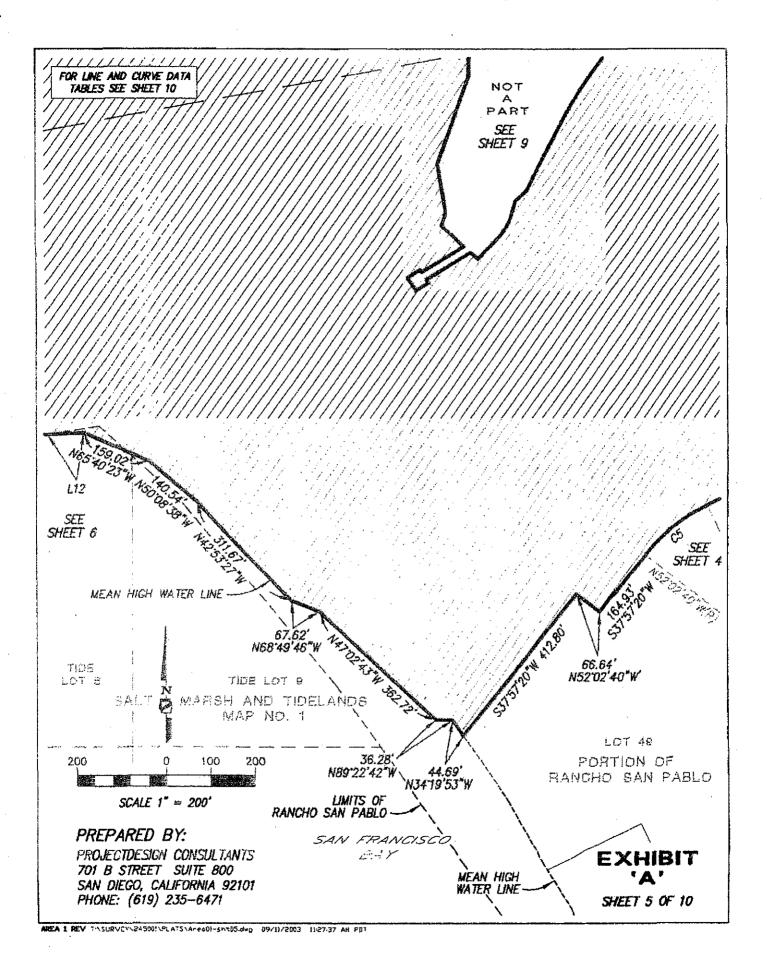

134.612 ACRES (GROUND UNITS), MORE OR LESS [OVERALL AREA OF 137.925 ACRES (GROUND UNITS) LESS EXCEPTION OF 3.313 ACRES (GROUND UNITS)]

MODONALD AVENUE

CERRITO

CUTTING BLVD

VICINITY MAP

NO SCALE

RICHMOND POINT MOLATE project site RICHMOND-SAN RAFAEL BRIDGE

サイス うくさくさい

 $\sim r$ 

SAN PABLO BAY

#### BASIS OF BEARINGS:

THE BASIS OF BEARINGS FOR THIS DRAWING IS GRID BASED UPON CALIFORNIA COORDINATE SYSTEM, ZONE 3, ADJUSTMENT NAD83 AND EPOCH 1998, BASED UPON THE LINE BETWEEN NGS "B" ORDER STATIONS PID NUMBERS DEB503 AND AA3820, I.E. N20'05'59" E.



AREA 1 REV TASUEVEY 1345001 PLATS A-ea01-sht01.dxp 09/11/2003 1424:00 AM PDT



AREA 1 NEV TASURVEY 24500 PLATS Area01-sh102 are 09/11/2003 11/24:38 AP PDT



AREA I REV FASURVETTRASULTAR ATETAR BOD-SHIDD. dwg 89/11/2003 11:25:41 AN PDT







AREA 1 REV TASURVEYLE45001/PLATSLAReaDI-Sat06.0xg 09/11/2003 1128-27 AN PDI



AREA 1 REV TASURVEY 245001 PLATS Area01-59107.dwg 09/11/2003 112937 AH PDT



AREA 1 REV TASURVEY 245301 PLATS AF 2001-sht08.0+g 09/11/2003 11:30:29 AM PDT

•



AREA 1 REV. THSURVEY 240000 ALAYSNAMEADI-SHT09.040 09/11/2003 143713 AM PDT

## DATA TABLE SHEET

CURVE DATA

| NO.       | RADIUS  | DELTA     | ARC     |     |         |           |         |
|-----------|---------|-----------|---------|-----|---------|-----------|---------|
| CI        | 55.00'  | 6371'48"  | 60.66'  | C8  | 417.50  | 11'32'55" | 84.15   |
| C2        | 125.00' | 7278'17"  | 157.74' | C9  | 328.00' | 30'18'22* | 173.49  |
| C3        | 70.00'  | 9517'30*  | 115.42' | C10 | 408.00' | 10'52'55" | 77.49'  |
| C4        | 100.00' | 2