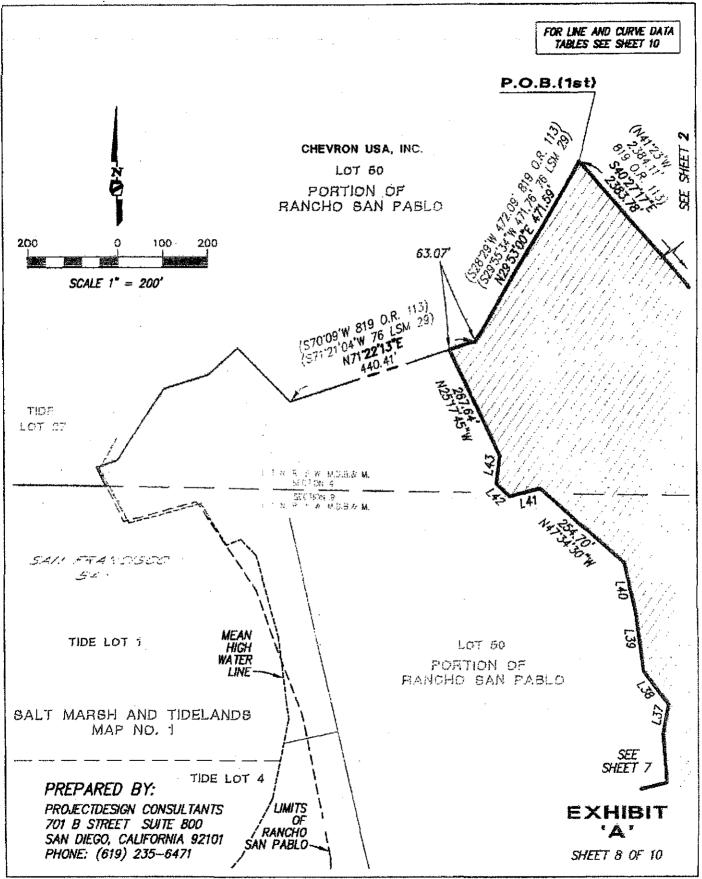

**Legal Description:** All that certain piece or parcel of land being Tract 7 – Parcel 4, being a portion of land in Section 16, Township 1 North, Range 5 West, Mount Diablo Base and Meridian, situate and lying in the County of Contra Costa, State of California.

**Legal Description:** All that certain piece or parcel of land being Tract 7 – Parcel 6, being a portion of land in Section 16, Township 1 North, Range 5 West, Mount Diablo Base and Meridian, situate and lying in the County of Contra Costa, State of California.

**Legal Description:** All that certain piece or parcel of land being a portion of Lot 16, Section 16, Township 1 North, Range 5 West, Mount Diablo Base and Meridian, according to the Official Plat thereof as shown on the Map No. 1 Salt Marsh and Tide Land, situate and lying in the County of Contra Costa, State of California.

**Legal Description:** All that certain piece or parcel of land being portions of Tide Land Lots 14 and 15 in Section 9 and Tide Land Lot 2 in Section 16, Township 1 North, Rage 5 West, Mount Diablo Base and Meridian and a portion of Lot 49, as designated on the map entitled "Map of the San Pablo Rancho, Accompanying and Forming a part of the Final Report of the Referees in Partition", which map was filed in the Office of the Recorder of the County of Contra Costa, State of California, on 03/01/1894, situate and lying in the County of Contra Costa, State of California.