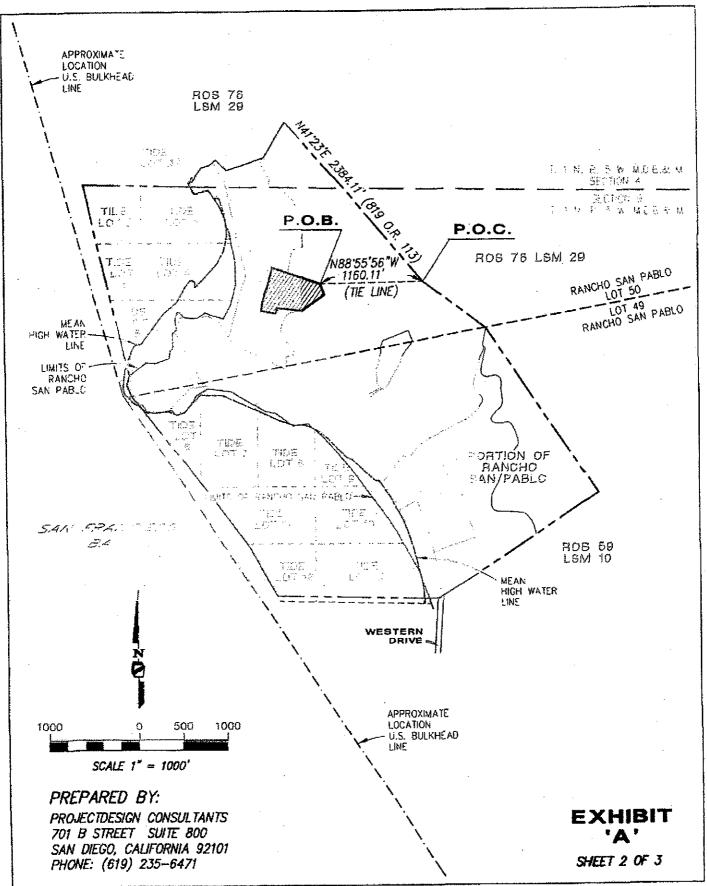

**Legal Description:** All that certain piece or parcel of land being Tract 7 – Parcel 4, being a portion of land in Section 16, Township 1 North, Range 5 West, Mount Diablo Base and Meridian, situate and lying in the County of Contra Costa, State of California.

**Legal Description:** All that certain piece or parcel of land being Tract 7 – Parcel 6, being a portion of land in Section 16, Township 1 North, Range 5 West, Mount Diablo Base and Meridian, situate and lying in the County of Contra Costa, State of California.

**Legal Description:** All that certain piece or parcel of land being a portion of Lot 16, Section 16, Township 1 North, Range 5 West, Mount Diablo Base and Meridian, according to the Official Plat thereof as shown on the Map No. 1 Salt Marsh and Tide Land, situate and lying in the County of Contra Costa, State of California.

**Legal Description:** All that certain piece or parcel of land being portions of Tide Land Lots 14 and 15 in Section 9 and Tide Land Lot 2 in Section 16, Township 1 North, Rage 5 West, Mount Diablo Base and Meridian and a portion of Lot 49, as designated on the map entitled "Map of the San Pablo Rancho, Accompanying and Forming a part of the Final Report of the Referees in Partition", which map was filed in the Office of the Recorder of the County of Contra Costa, State of California, on 03/01/1894, situate and lying in the County of Contra Costa, State of California.