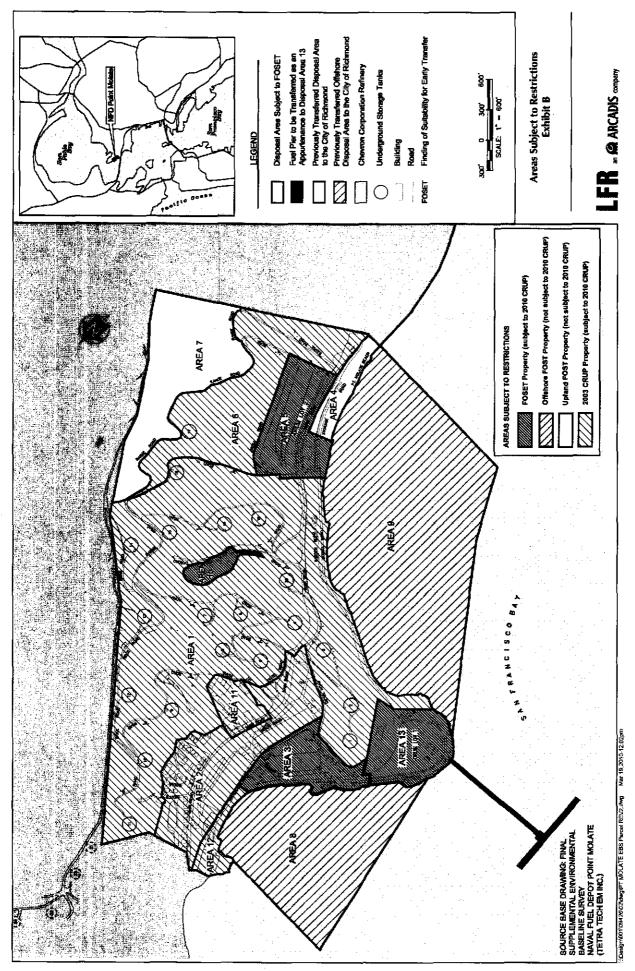

RESTRICTIONS

4.01 <u>Restrictions</u>. The following Restrictions on the FOSET Property (Areas 3, 5, 10, & 13) and the 2003 CRUP Property (Areas 1, 2, 6, 11 & 12) shall apply until the RWQCB makes the written determination required by Section 6.03 below that the necessary remedial actions have been completed or that the restrictions are no longer necessary to protect human health or the environment:

(5) Install groundwater production wells nor use the groundwater for residential, municipal, agricultural, or industrial uses without the written approval of the RWQCB.

(c) UST -Related Activity Restrictions. Without written approval of the RWQCB pursuant to Section 4:03 below, the Owner or Occupant shall not engage in any of the activities set forth in subparagraphs (1),(2) and (3) below with respect to the USTs that are located within Disposal Areas I and 6 (as depicted generally on Exhibit B hereto). If an issue arises relating to what specific property the UST-related Activity Restrictions apply, the RWQCB may require the Owner or Occupant to properly identify such property through a survey or other appropriate means.