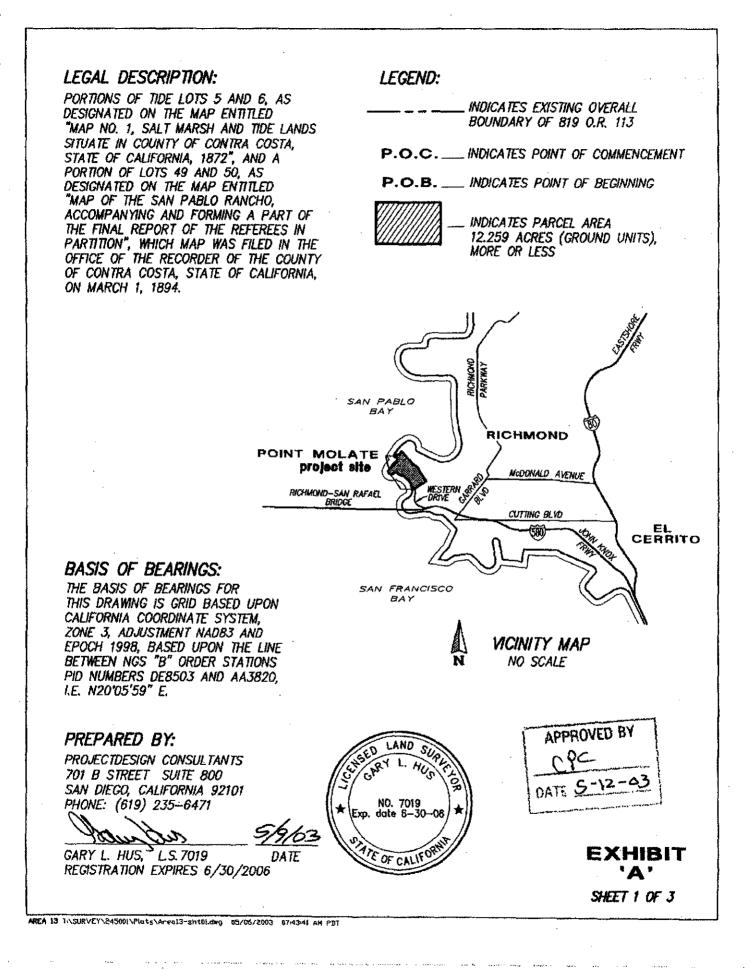

**Legal Description:** All that certain piece or parcel of land being portions of Tide Land Lots 14 and 15 in Section 9 and Tide Land Lot 2 in Section 16, Township 1 North, Rage 5 West, Mount Diablo Base and Meridian and a portion of Lot 49, as designated on the map entitled "Map of the San Pablo Rancho, Accompanying and Forming a part of the Final Report of the Referees in Partition", which map was filed in the Office of the Recorder of the County of Contra Costa, State of California, on 03/01/1894, situate and lying in the County of Contra Costa, State of California.