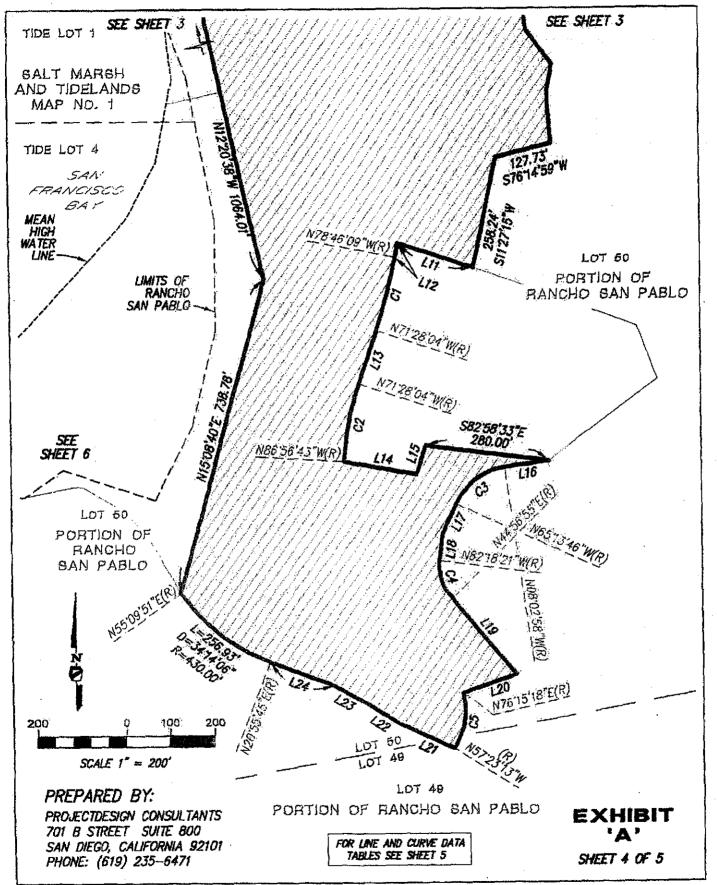

**Legal Description:** All that certain piece or parcel of land being Tract 7 – Parcel 4, being a portion of land in Section 16, Township 1 North, Range 5 West, Mount Diablo Base and Meridian, situate and lying in the County of Contra Costa, State of California.

**Legal Description:** All that certain piece or parcel of land being Tract 7 – Parcel 6, being a portion of land in Section 16, Township 1 North, Range 5 West, Mount Diablo Base and Meridian, situate and lying in the County of Contra Costa, State of California.

**Legal Description:** All that certain piece or parcel of land being a portion of Lot 16, Section 16, Township 1 North, Range 5 West, Mount Diablo Base and Meridian, according to the Official Plat thereof as shown on the Map No. 1 Salt Marsh and Tide Land, situate and lying in the County of Contra Costa, State of California.

**Legal Description:** All that certain piece or parcel of land being portions of Tide Land Lots 14 and 15 in Section 9 and Tide Land Lot 2 in Section 16, Township 1 North, Rage 5 West, Mount Diablo Base and Meridian and a portion of Lot 49, as designated on the map entitled "Map of the San Pablo Rancho, Accompanying and Forming a part of the Final Report of the Referees in Partition", which map was filed in the Office of the Recorder of the County of Contra Costa, State of California, on 03/01/1894, situate and lying in the County of Contra Costa, State of California.