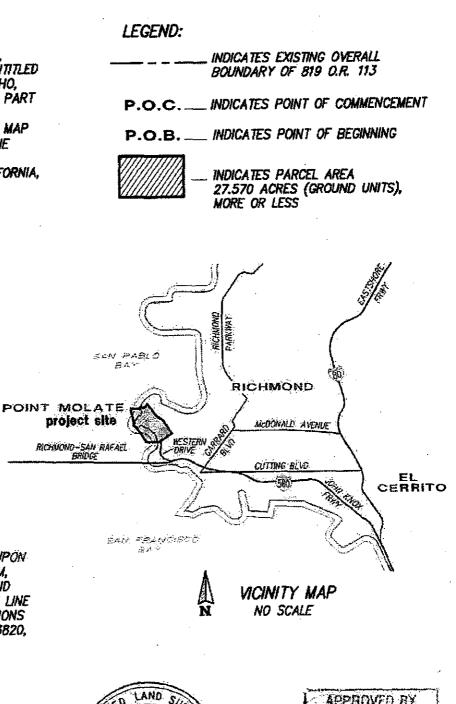

TO COMPUTE GROUND DISTANCES, DIVIDE GRID DISTANCES BY 0.999937572. ALL BEARINGS SHOWN HEREON ARE GRID BASED UPON CALIFORNIA COORDINATE SYSTEM ZONE 3, ADJUSTMENT, NAD83, AND EPOCH 1998.

#### PAGE 2 OF 3

T:\SURVEY\245001\Plats\Legals\ AREA 2 doc September 11, 2003

SAID PARCEL OF LAND CONTAINS 27.570 (GROUND UNITS) ACRES, MORE OR LESS.

03 DATE

CARY L. HUS DATE L.S. 7019 EXPIRATION DATE 6/30/2006





PAGE 3 OF 3

TASURVEY\245001\Plats\Legals\ AREA 2.doc September 11, 2003

## LEGAL DESCRIPTION:

A PORTION OF LOTS 49 AND 50, AS DESIGNATED ON THE MAP ENTITLED "MAP OF THE SAN PABLO RANCHO, ACCOMPANYING AND FORMING A PART OF THE FINAL REPORT OF THE REFEREES IN PARTITION", WHICH MAP WAS FILED IN THE OFFICE OF THE RECORDER OF THE COUNTY OF CONTRA COSTA, STATE OF CALIFORNIA, ON MARCH 1, 1894.





THE BASIS OF BEARINGS FOR THIS DRAWING IS GRID BASED UPON-CALIFORNIA COORDINATE SYSTEM, ZONE 3, ADJUSTMENT NAD83 AND EPOCH 1998, BASED UPON THE LINE BETWEEN NGS "B" ORDER STATIONS PID NUMBERS DE8503 AND AA3820, I.E. N20'05'59" E.



AREA & TASURVEYLE4500: 141514re002-sht01dwg 09/11/2003 119306 AM PDT



AREA & TASURVEY/245001 PLATS Ane 462 - sht02.040 09/11/2003 11-33-49 AM PDT

.





AREA C TINSURVEYL24500:1P\_ATS1Area02-sh104.dwg 09/11/2003 11/30/03 AM PET

## DATA TABLE SHEET

### LINE DATA

| and a state | - MALIN      |          |
|-------------|--------------|----------|
| NO.         | BEARING      | DISTANCE |
| L1          | \$29'53'00"W | 471.59   |
| L2          | S71'22'13 W  | 63.07'   |
| 13          | S07'40'45"W  | 61.66    |
| L4          | S46'08'57"E  | 42.41'   |
|