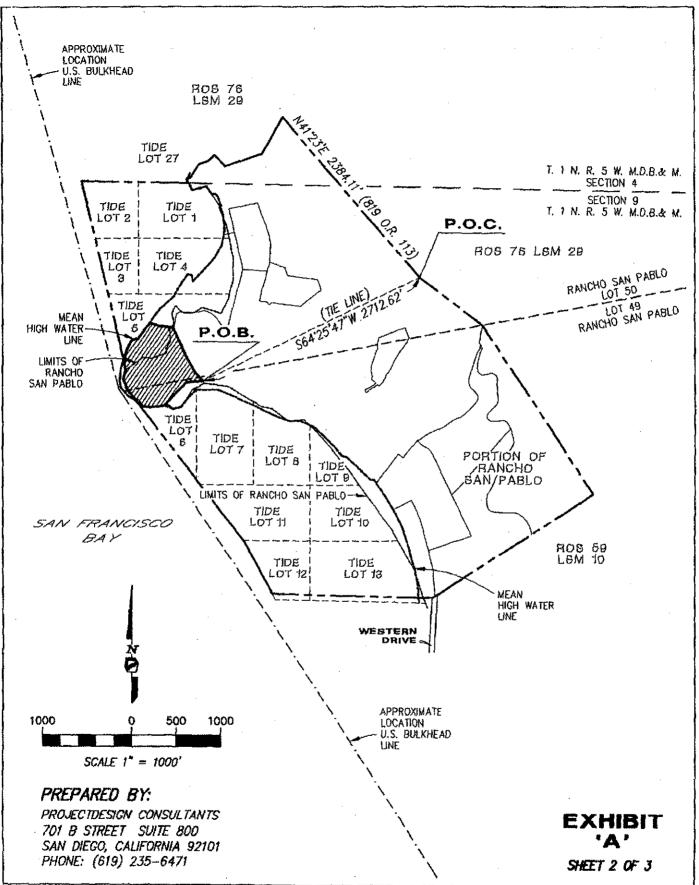

**Legal Description:** All that certain piece or parcel of land being portions of Tide Land Lots 14 and 15 in Section 9 and Tide Land Lot 2 in Section 16, Township 1 North, Rage 5 West, Mount Diablo Base and Meridian and a portion of Lot 49, as designated on the map entitled "Map of the San Pablo Rancho, Accompanying and Forming a part of the Final Report of the Referees in Partition", which map was filed in the Office of the Recorder of the County of Contra Costa, State of California, on 03/01/1894, situate and lying in the County of Contra Costa, State of California.