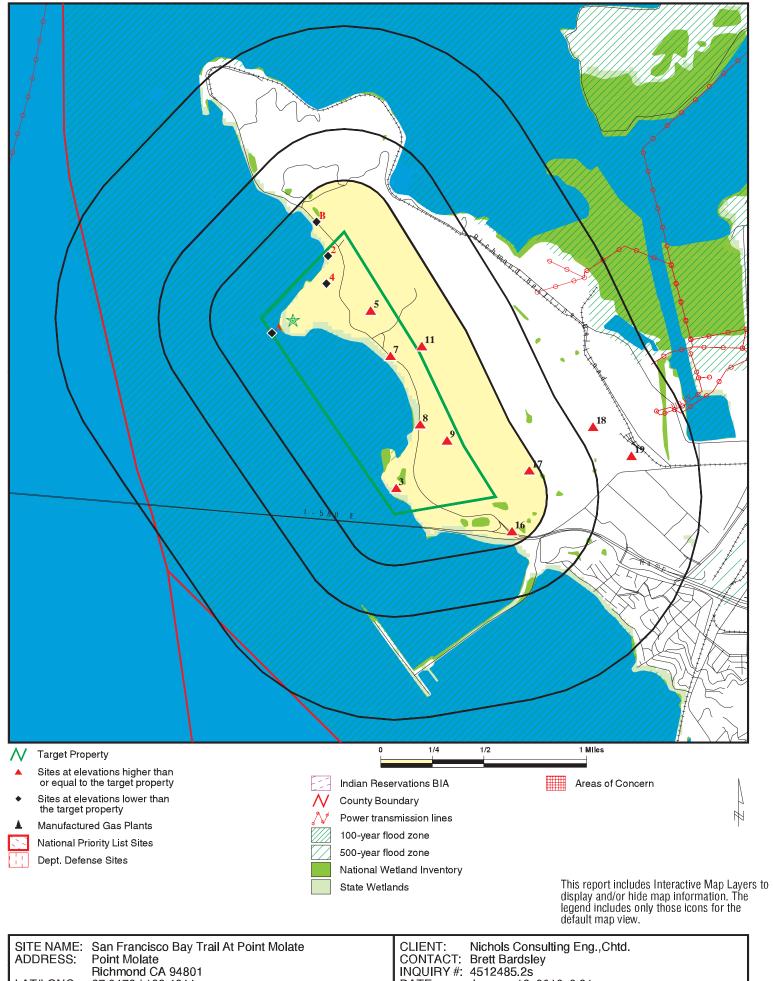

## POINT MOLATE 1992

0 GALLEY CAFE INDEP RENDERERS INC SANPBLO SPRTSMN CLB US NAVY FUEL DEPOT

4512485.5 Page: A1

San Francisco Bay Trail At Point Molate

Point Molate Richmond, CA 94801

Inquiry Number: 4512485.7S February 19, 2016