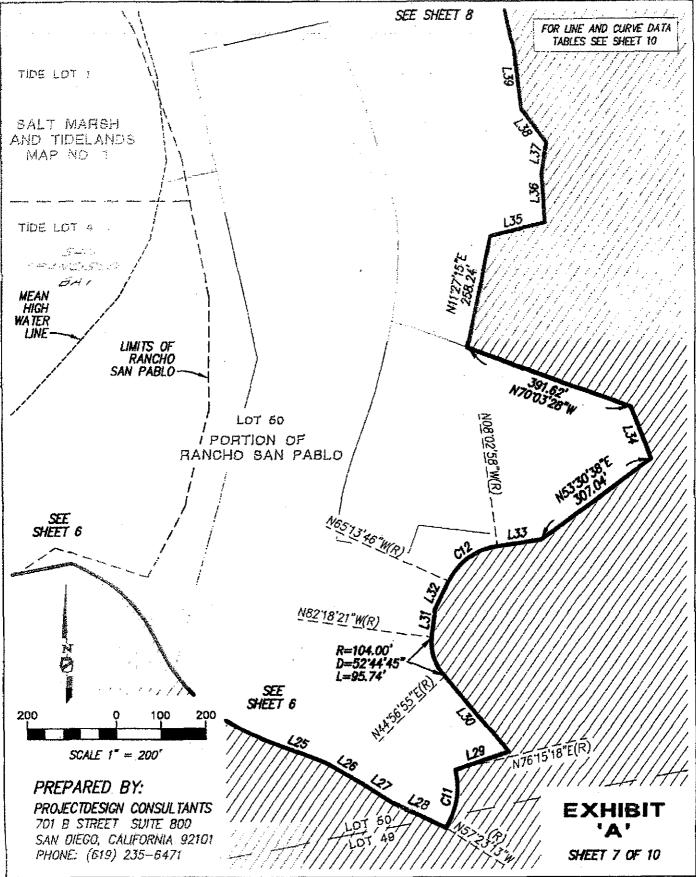

**Legal Description:** All that certain piece or parcel of land being Tract 7 – Parcel 4, being a portion of land in Section 16, Township 1 North, Range 5 West, Mount Diablo Base and Meridian, situate and lying in the County of Contra Costa, State of California.

**Legal Description:** All that certain piece or parcel of land being Tract 7 – Parcel 6, being a portion of land in Section 16, Township 1 North, Range 5 West, Mount Diablo Base and Meridian, situate and lying in the County of Contra Costa, State of California.

**Legal Description:** All that certain piece or parcel of land being a portion of Lot 16, Section 16, Township 1 North, Range 5 West, Mount Diablo Base and Meridian, according to the Official Plat thereof as shown on the Map No. 1 Salt Marsh and Tide Land, situate and lying in the County of Contra Costa, State of California.

**Legal Description:** All that certain piece or parcel of land being portions of Tide Land Lots 14 and 15 in Section 9 and Tide Land Lot 2 in Section 16, Township 1 North, Rage 5 West, Mount Diablo Base and Meridian and a portion of Lot 49, as designated on the map entitled "Map of the San Pablo Rancho, Accompanying and Forming a part of the Final Report of the Referees in Partition", which map was filed in the Office of the Recorder of the County of Contra Costa, State of California, on 03/01/1894, situate and lying in the County of Contra Costa, State of California.