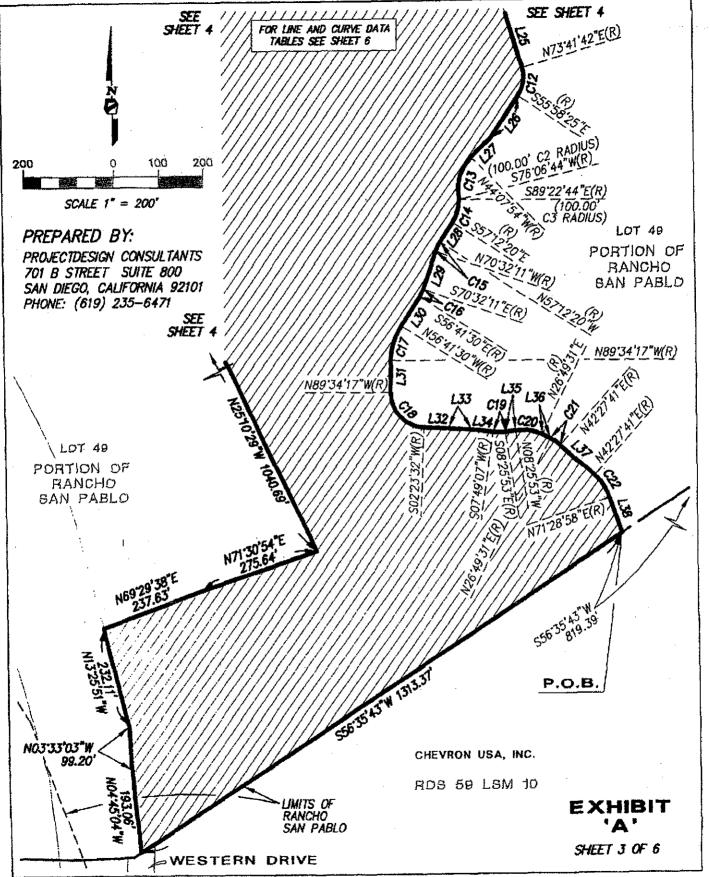

**Legal Description:** All that certain piece or parcel of land being Tract 7 – Parcel 4, being a portion of land in Section 16, Township 1 North, Range 5 West, Mount Diablo Base and Meridian, situate and lying in the County of Contra Costa, State of California.

**Legal Description:** All that certain piece or parcel of land being Tract 7 – Parcel 6, being a portion of land in Section 16, Township 1 North, Range 5 West, Mount Diablo Base and Meridian, situate and lying in the County of Contra Costa, State of California.

**Legal Description:** All that certain piece or parcel of land being a portion of Lot 16, Section 16, Township 1 North, Range 5 West, Mount Diablo Base and Meridian, according to the Official Plat thereof as shown on the Map No. 1 Salt Marsh and Tide Land, situate and lying in the County of Contra Costa, State of California.

**Legal Description:** All that certain piece or parcel of land being portions of Tide Land Lots 14 and 15 in Section 9 and Tide Land Lot 2 in Section 16, Township 1 North, Rage 5 West, Mount Diablo Base and Meridian and a portion of Lot 49, as designated on the map entitled "Map of the San Pablo Rancho, Accompanying and Forming a part of the Final Report of the Referees in Partition", which map was filed in the Office of the Recorder of the County of Contra Costa, State of California, on 03/01/1894, situate and lying in the County of Contra Costa, State of California.