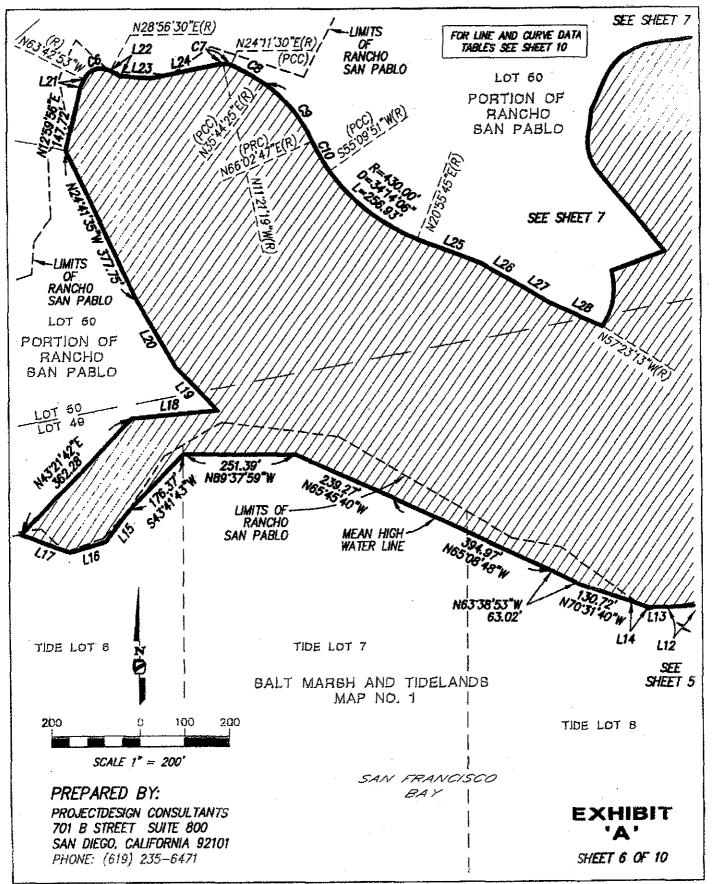

4.612 ACRES (GROUND UNITS), MORE OR LESS [OVERALL AREA OF 137.925 ACRES (GROUND UNITS) LESS EXCEPTION OF 3.313 ACRES (GROUND UNITS)]

MODONALD AVENUE

CERRITO

CUTTING BLVD

VICINITY MAP

NO SCALE

RICHMOND POINT MOLATE project site RICHMOND-SAN RAFAEL BRIDGE

サイス うくさくさい

 $\sim r$ 

SAN PABLO BAY

#### BASIS OF BEARINGS:

THE BASIS OF BEARINGS FOR THIS DRAWING IS GRID BASED UPON CALIFORNIA COORDINATE SYSTEM, ZONE 3, ADJUSTMENT NAD83 AND EPOCH 1998, BASED UPON THE LINE BETWEEN NGS "B" ORDER STATIONS PID NUMBERS DEB503 AND AA3820, I.E. N20'05'59" E.



AREA 1 REV TASUEVEY 1345001 PLATS A-ea01-sht01.dxp 09/11/2003 1424:00 AM PDT



AREA 1 NEV TASURVEY 24500 PLATS Area01-sh102 are 09/11/2003 11/24:38 AP PDT



AREA I REV FASURVETTRASULTAR ATETAR BOD-SHIDD. dwg 89/11/2003 11:25:41 AN PDT







AREA 1 REV TASURVEYLE45001/PLATSLAReaDI-Sat06.0xg 09/11/2003 1128-27 AN PDI



AREA 1 REV TASURVEY 245001 PLATS Area01-59107.dwg 09/11/2003 112937 AH PDT



AREA 1 REV TASURVEY 245301 PLATS AF 2001-sht08.0+g 09/11/2003 11:30:29 AM PDT

•



AREA 1 REV. THSURVEY 240000 ALAYSNAMEADI-SHT09.040 09/11/2003 143713 AM PDT

## DATA TABLE SHEET

CURVE DATA

| NO.       | RADIUS  | DELTA     | ARC     |     |         |           |         |
|-----------|---------|-----------|---------|-----|---------|-----------|---------|
| CI        | 55.00'  | 6371'48"  | 60.66'  | C8  | 417.50  | 11'32'55" | 84.15   |
| C2        | 125.00' | 7278'17"  | 157.74' | C9  | 328.00' | 30'18'22* | 173.49  |
| C3        | 70.00'  | 9517'30*  | 115.42' | C10 | 408.00' | 10'52'55" | 77.49'  |
| C4        | 100.00' | 22'