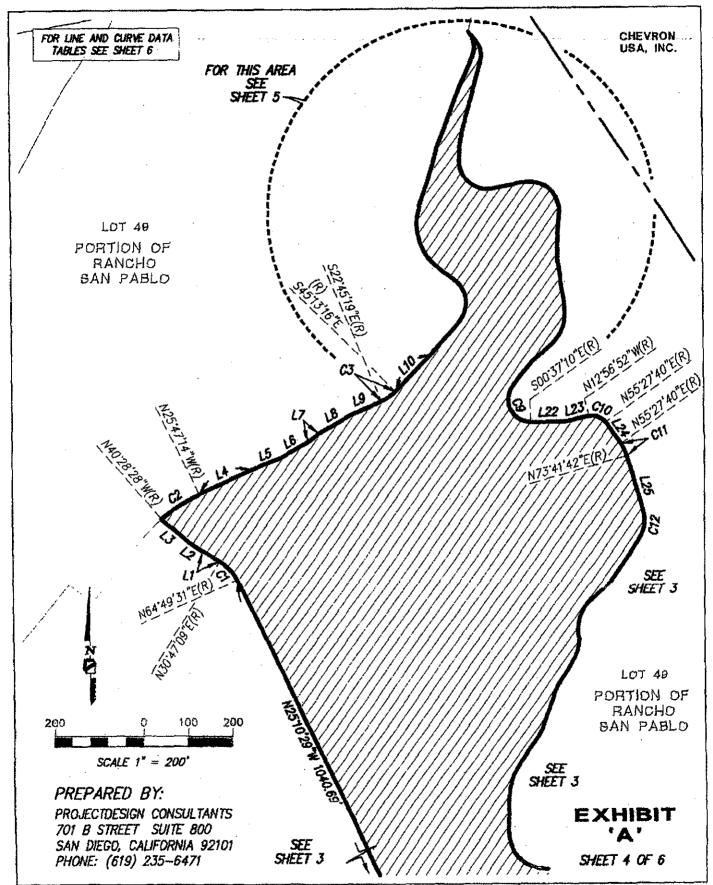

**Legal Description:** All that certain piece or parcel of land being Tract 7 – Parcel 4, being a portion of land in Section 16, Township 1 North, Range 5 West, Mount Diablo Base and Meridian, situate and lying in the County of Contra Costa, State of California.

**Legal Description:** All that certain piece or parcel of land being Tract 7 – Parcel 6, being a portion of land in Section 16, Township 1 North, Range 5 West, Mount Diablo Base and Meridian, situate and lying in the County of Contra Costa, State of California.

**Legal Description:** All that certain piece or parcel of land being a portion of Lot 16, Section 16, Township 1 North, Range 5 West, Mount Diablo Base and Meridian, according to the Official Plat thereof as shown on the Map No. 1 Salt Marsh and Tide Land, situate and lying in the County of Contra Costa, State of California.

**Legal Description:** All that certain piece or parcel of land being portions of Tide Land Lots 14 and 15 in Section 9 and Tide Land Lot 2 in Section 16, Township 1 North, Rage 5 West, Mount Diablo Base and Meridian and a portion of Lot 49, as designated on the map entitled "Map of the San Pablo Rancho, Accompanying and Forming a part of the Final Report of the Referees in Partition", which map was filed in the Office of the Recorder of the County of Contra Costa, State of California, on 03/01/1894, situate and lying in the County of Contra Costa, State of California.