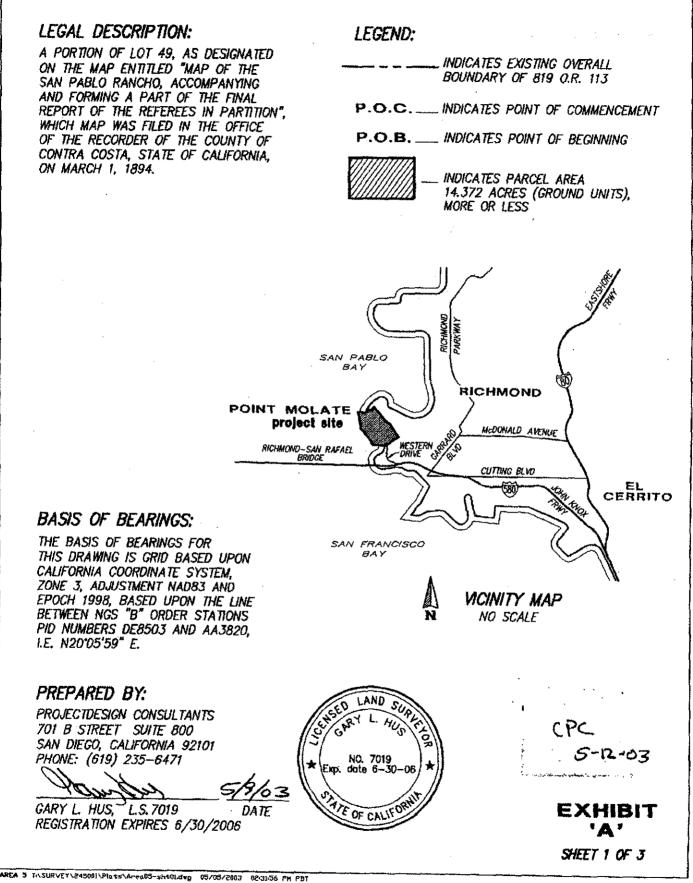

**Legal Description:** All that certain piece or parcel of land being portions of Tide Land Lots 14 and 15 in Section 9 and Tide Land Lot 2 in Section 16, Township 1 North, Rage 5 West, Mount Diablo Base and Meridian and a portion of Lot 49, as designated on the map entitled "Map of the San Pablo Rancho, Accompanying and Forming a part of the Final Report of the Referees in Partition", which map was filed in the Office of the Recorder of the County of Contra Costa, State of California, on 03/01/1894, situate and lying in the County of Contra Costa, State of California.