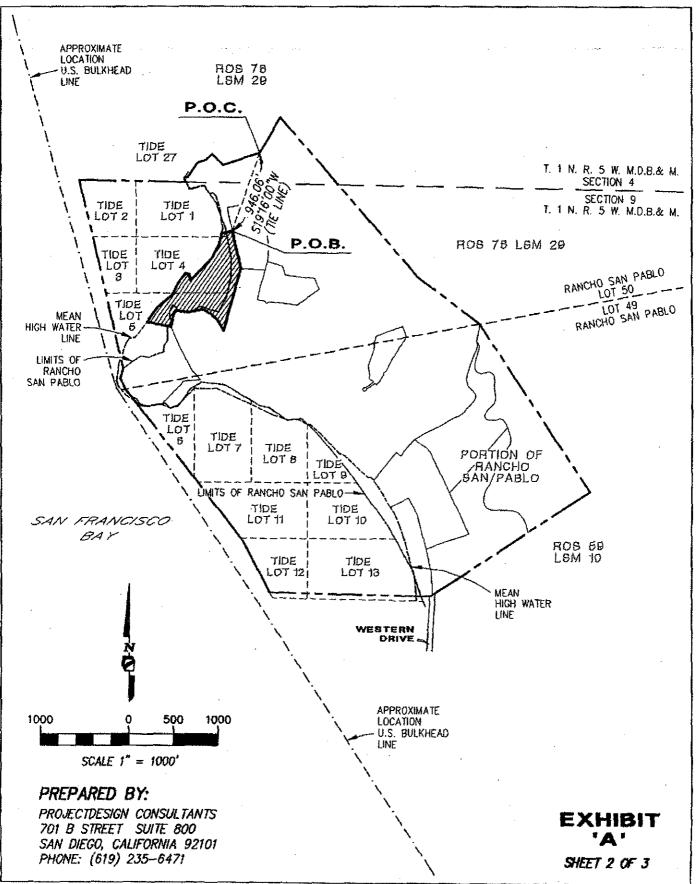

**Legal Description:** All that certain piece or parcel of land being Tract 7 – Parcel 4, being a portion of land in Section 16, Township 1 North, Range 5 West, Mount Diablo Base and Meridian, situate and lying in the County of Contra Costa, State of California.

**Legal Description:** All that certain piece or parcel of land being Tract 7 – Parcel 6, being a portion of land in Section 16, Township 1 North, Range 5 West, Mount Diablo Base and Meridian, situate and lying in the County of Contra Costa, State of California.

**Legal Description:** All that certain piece or parcel of land being a portion of Lot 16, Section 16, Township 1 North, Range 5 West, Mount Diablo Base and Meridian, according to the Official Plat thereof as shown on the Map No. 1 Salt Marsh and Tide Land, situate and lying in the County of Contra Costa, State of California.

**Legal Description:** All that certain piece or parcel of land being portions of Tide Land Lots 14 and 15 in Section 9 and Tide Land Lot 2 in Section 16, Township 1 North, Rage 5 West, Mount Diablo Base and Meridian and a portion of Lot 49, as designated on the map entitled "Map of the San Pablo Rancho, Accompanying and Forming a part of the Final Report of the Referees in Partition", which map was filed in the Office of the Recorder of the County of Contra Costa, State of California, on 03/01/1894, situate and lying in the County of Contra Costa, State of California.