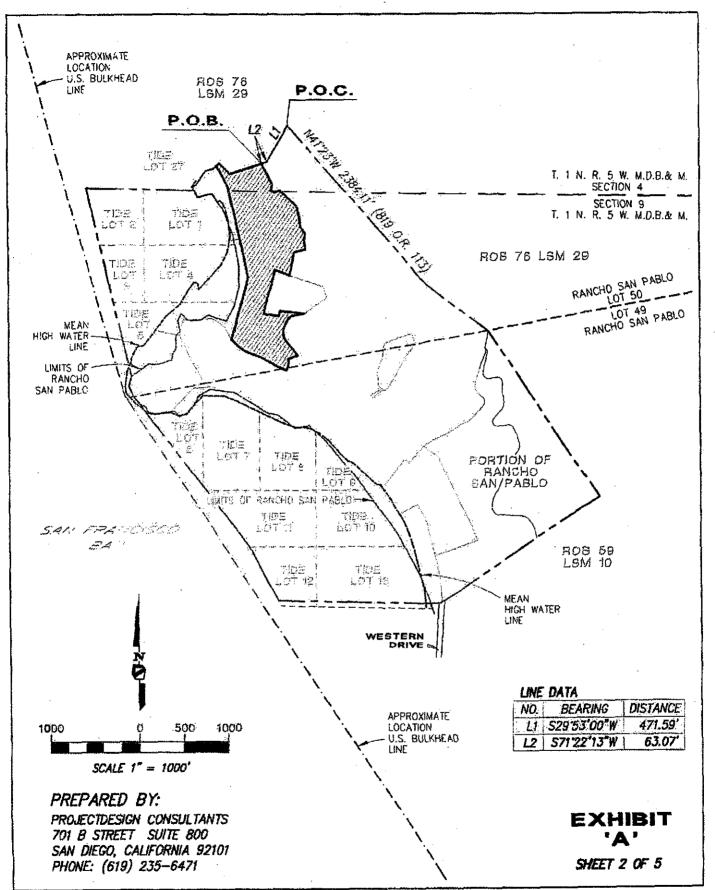

**Legal Description:** All that certain piece or parcel of land being Tract 7 – Parcel 4, being a portion of land in Section 16, Township 1 North, Range 5 West, Mount Diablo Base and Meridian, situate and lying in the County of Contra Costa, State of California.

**Legal Description:** All that certain piece or parcel of land being Tract 7 – Parcel 6, being a portion of land in Section 16, Township 1 North, Range 5 West, Mount Diablo Base and Meridian, situate and lying in the County of Contra Costa, State of California.

**Legal Description:** All that certain piece or parcel of land being a portion of Lot 16, Section 16, Township 1 North, Range 5 West, Mount Diablo Base and Meridian, according to the Official Plat thereof as shown on the Map No. 1 Salt Marsh and Tide Land, situate and lying in the County of Contra Costa, State of California.

**Legal Description:** All that certain piece or parcel of land being portions of Tide Land Lots 14 and 15 in Section 9 and Tide Land Lot 2 in Section 16, Township 1 North, Rage 5 West, Mount Diablo Base and Meridian and a portion of Lot 49, as designated on the map entitled "Map of the San Pablo Rancho, Accompanying and Forming a part of the Final Report of the Referees in Partition", which map was filed in the Office of the Recorder of the County of Contra Costa, State of California, on 03/01/1894, situate and lying in the County of Contra Costa, State of California.