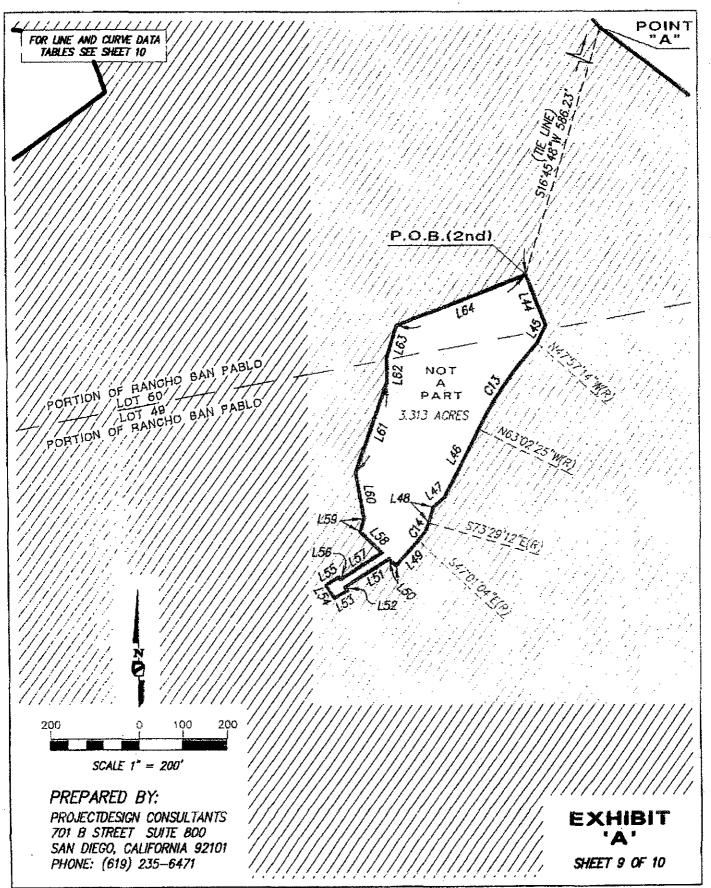

**Legal Description:** All that certain piece or parcel of land being Tract 7 – Parcel 4, being a portion of land in Section 16, Township 1 North, Range 5 West, Mount Diablo Base and Meridian, situate and lying in the County of Contra Costa, State of California.

**Legal Description:** All that certain piece or parcel of land being Tract 7 – Parcel 6, being a portion of land in Section 16, Township 1 North, Range 5 West, Mount Diablo Base and Meridian, situate and lying in the County of Contra Costa, State of California.

**Legal Description:** All that certain piece or parcel of land being a portion of Lot 16, Section 16, Township 1 North, Range 5 West, Mount Diablo Base and Meridian, according to the Official Plat thereof as shown on the Map No. 1 Salt Marsh and Tide Land, situate and lying in the County of Contra Costa, State of California.

**Legal Description:** All that certain piece or parcel of land being portions of Tide Land Lots 14 and 15 in Section 9 and Tide Land Lot 2 in Section 16, Township 1 North, Rage 5 West, Mount Diablo Base and Meridian and a portion of Lot 49, as designated on the map entitled "Map of the San Pablo Rancho, Accompanying and Forming a part of the Final Report of the Referees in Partition", which map was filed in the Office of the Recorder of the County of Contra Costa, State of California, on 03/01/1894, situate and lying in the County of Contra Costa, State of California.