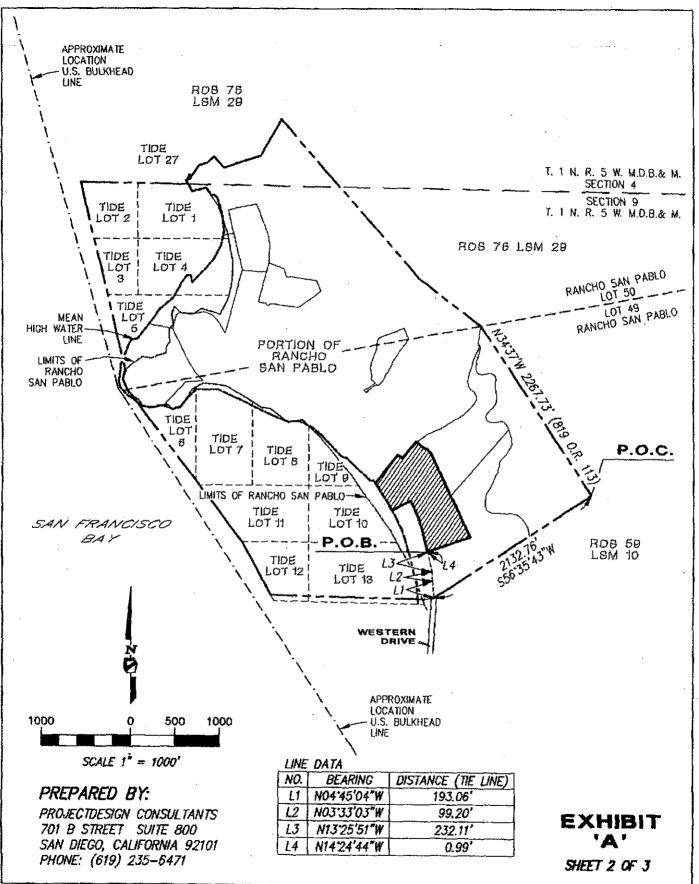

**Legal Description:** All that certain piece or parcel of land being portions of Tide Land Lots 14 and 15 in Section 9 and Tide Land Lot 2 in Section 16, Township 1 North, Rage 5 West, Mount Diablo Base and Meridian and a portion of Lot 49, as designated on the map entitled "Map of the San Pablo Rancho, Accompanying and Forming a part of the Final Report of the Referees in Partition", which map was filed in the Office of the Recorder of the County of Contra Costa, State of California, on 03/01/1894, situate and lying in the County of Contra Costa, State of California.