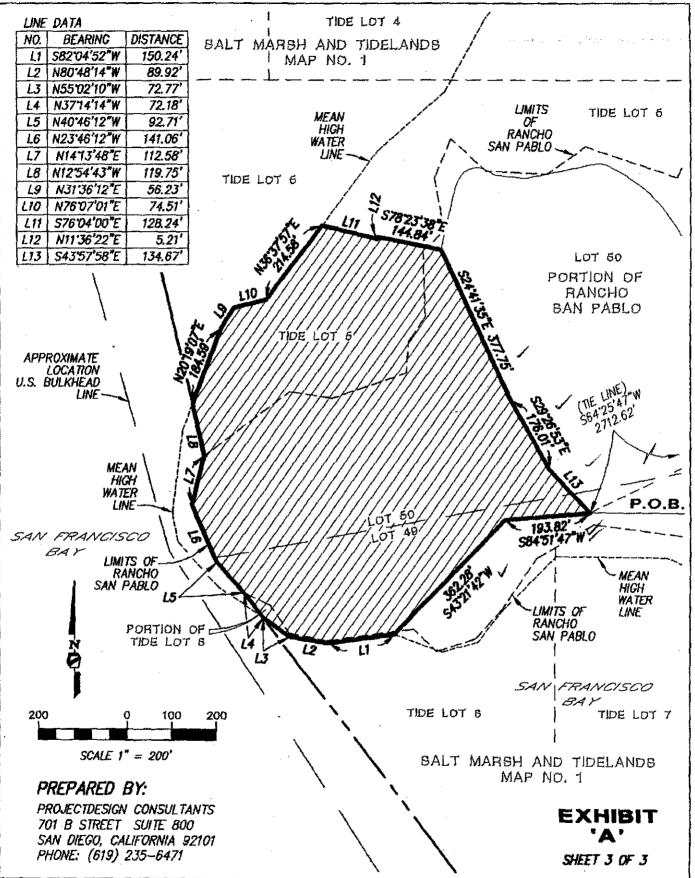

**Legal Description:** All that certain piece or parcel of land being portions of Tide Land Lots 14 and 15 in Section 9 and Tide Land Lot 2 in Section 16, Township 1 North, Rage 5 West, Mount Diablo Base and Meridian and a portion of Lot 49, as designated on the map entitled "Map of the San Pablo Rancho, Accompanying and Forming a part of the Final Report of the Referees in Partition", which map was filed in the Office of the Recorder of the County of Contra Costa, State of California, on 03/01/1894, situate and lying in the County of Contra Costa, State of California.