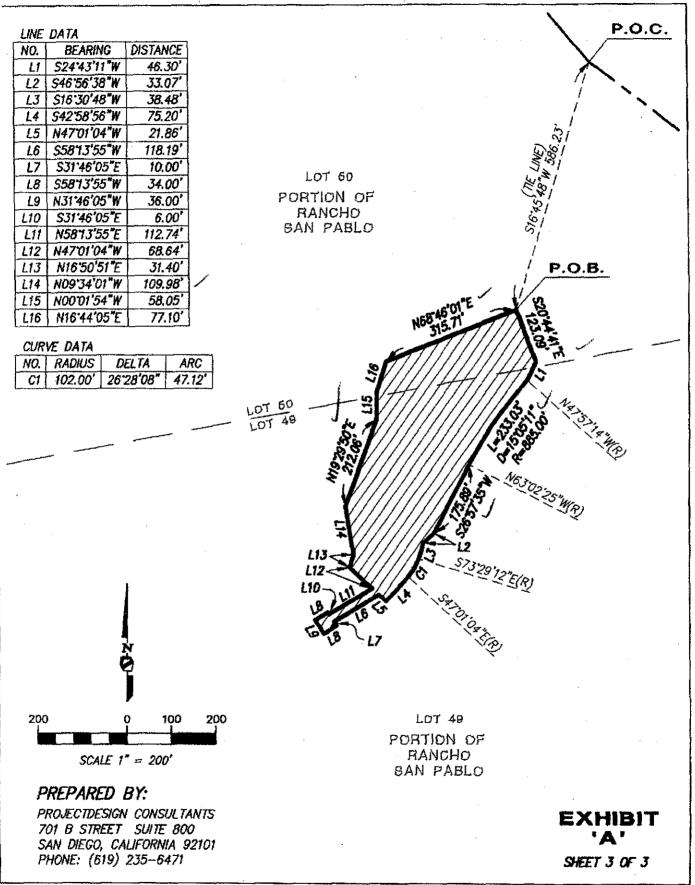

" EAST, 315.71 FEET TO THE POINT OF BEGINNING.

ATTACHED HERETO IS A PLAT LABELED EXHIBIT 'A' AND BY THIS REFERENCE MADE A PART THEREOF. ALL DISTANCES SHOWN HEREON ARE

#### PAGE 1 OF 2

T:\SURVEY\245001\Plats\Legals\ AREA 10.doc May 5, 2003

GRID DISTANCES. ALL AREA ACREAGES ARE EXPRESSED IN GROUND UNITS. TO COMPUTE GROUND DISTANCES, DIVIDE GRID DISTANCES BY 0.999937572. ALL BEARINGS SHOWN HEREON ARE GRID BASED UPON CALIFORNIA COORDINATE SYSTEM ZONE 3, ADJUSTMENT, NAD83, AND EPOCH 1998.

SAID PARCEL OF LAND CONTAINS 3.313 ACRES (GROUND UNITS), MORE OR LESS.

 $\mathbf{b} \mathbf{z}$ 

GARY L. HÚS DATE L.S. 7019 EXPIRATION DATE 6/30/2006





PAGE 2 OF 2

T:\SURVEY\245001\Plats\Legals\ AREA 10.doc May 5, 2003





AREA 10 TILSURVEY12450011Plats1Area10-sht02.dwg 05/06/2003 07:39:46 AM PDT



AREA 10 TI\SURVEY\245001\Plats\Area10-sht03.dvg 05/06/2003 07:40:24 AK PDT

#### AREA 11

#### LEGAL DESCRIPTION

A PORTION OF LOT 50, AS DESIGNATED ON THE MAP ENTITLED "MAP OF THE SAN PABLO RANCHO, ACCOMPANYING AND FORMING A PART OF THE FINAL REPORT OF THE REFEREES IN PARTITION", WHICH MAP WAS FILED IN THE OFFICE OF THE RECORDER OF THE COUNTY OF CONTRA COSTA, STATE OF CALIFORNIA, ON MARCH 1, 1894, MORE PARTICULARLY DESCRIBED AS FOLLOWS:

COMMENCING AT A POINT AT THE SOUTHEASTERLY TERMINUS OF THAT CERTAIN COURSE IN JUDGMENT RECORDED JULY 28, 1945, BOOK 819, OFFICIAL RECORDS, PAGE 113, HAVING A BEARING OF NORTH 40°27'17" WEST, 2383.78 FEET (NORTH 41°23' WEST, 2384.11 FEET, 819 O.R. 113), (NORTH 40°27'00" WEST, 2383.48 FEET, 76 LSM 29), SAID POINT ALSO BEING A FOUND 8" CONCRETE MONUMENT WI