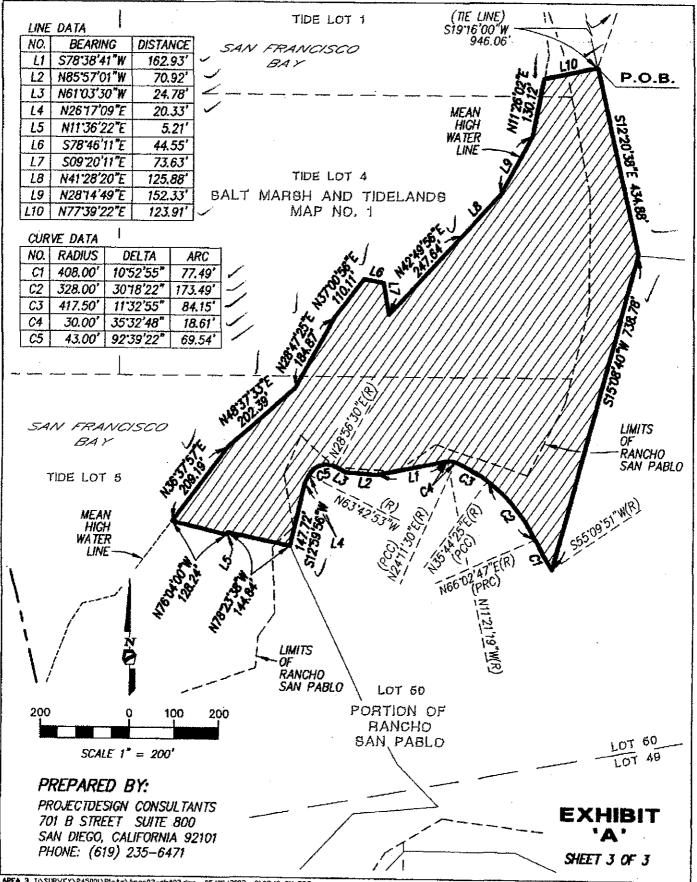

**Legal Description:** All that certain piece or parcel of land being Tract 7 – Parcel 4, being a portion of land in Section 16, Township 1 North, Range 5 West, Mount Diablo Base and Meridian, situate and lying in the County of Contra Costa, State of California.

**Legal Description:** All that certain piece or parcel of land being Tract 7 – Parcel 6, being a portion of land in Section 16, Township 1 North, Range 5 West, Mount Diablo Base and Meridian, situate and lying in the County of Contra Costa, State of California.

**Legal Description:** All that certain piece or parcel of land being a portion of Lot 16, Section 16, Township 1 North, Range 5 West, Mount Diablo Base and Meridian, according to the Official Plat thereof as shown on the Map No. 1 Salt Marsh and Tide Land, situate and lying in the County of Contra Costa, State of California.

**Legal Description:** All that certain piece or parcel of land being portions of Tide Land Lots 14 and 15 in Section 9 and Tide Land Lot 2 in Section 16, Township 1 North, Rage 5 West, Mount Diablo Base and Meridian and a portion of Lot 49, as designated on the map entitled "Map of the San Pablo Rancho, Accompanying and Forming a part of the Final Report of the Referees in Partition", which map was filed in the Office of the Recorder of the County of Contra Costa, State of California, on 03/01/1894, situate and lying in the County of Contra Costa, State of California.