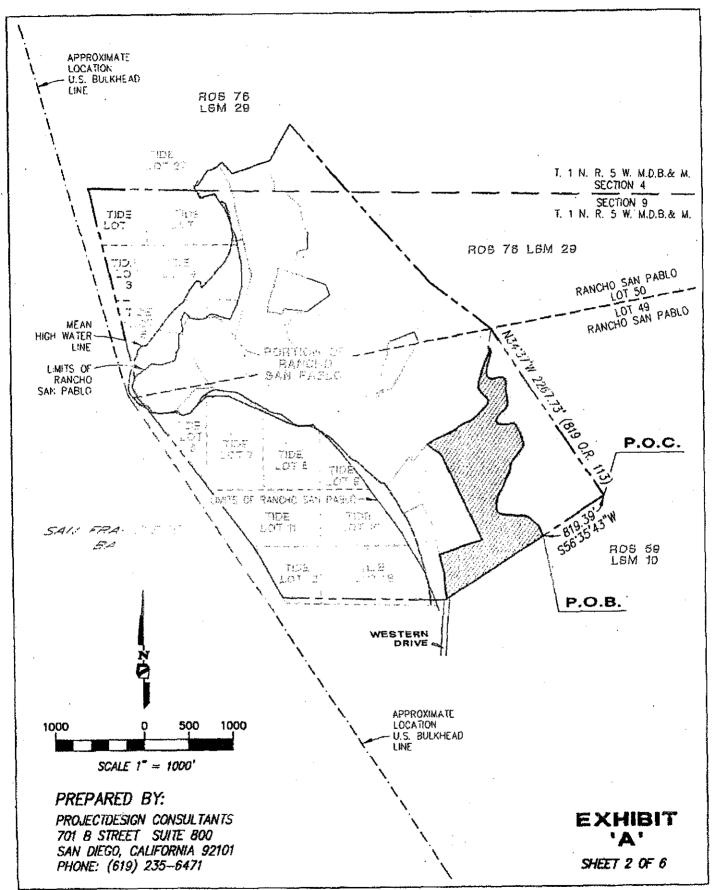

**Legal Description:** All that certain piece or parcel of land being Tract 7 – Parcel 4, being a portion of land in Section 16, Township 1 North, Range 5 West, Mount Diablo Base and Meridian, situate and lying in the County of Contra Costa, State of California.

**Legal Description:** All that certain piece or parcel of land being Tract 7 – Parcel 6, being a portion of land in Section 16, Township 1 North, Range 5 West, Mount Diablo Base and Meridian, situate and lying in the County of Contra Costa, State of California.

**Legal Description:** All that certain piece or parcel of land being a portion of Lot 16, Section 16, Township 1 North, Range 5 West, Mount Diablo Base and Meridian, according to the Official Plat thereof as shown on the Map No. 1 Salt Marsh and Tide Land, situate and lying in the County of Contra Costa, State of California.

**Legal Description:** All that certain piece or parcel of land being portions of Tide Land Lots 14 and 15 in Section 9 and Tide Land Lot 2 in Section 16, Township 1 North, Rage 5 West, Mount Diablo Base and Meridian and a portion of Lot 49, as designated on the map entitled "Map of the San Pablo Rancho, Accompanying and Forming a part of the Final Report of the Referees in Partition", which map was filed in the Office of the Recorder of the County of Contra Costa, State of California, on 03/01/1894, situate and lying in the County of Contra Costa, State of California.