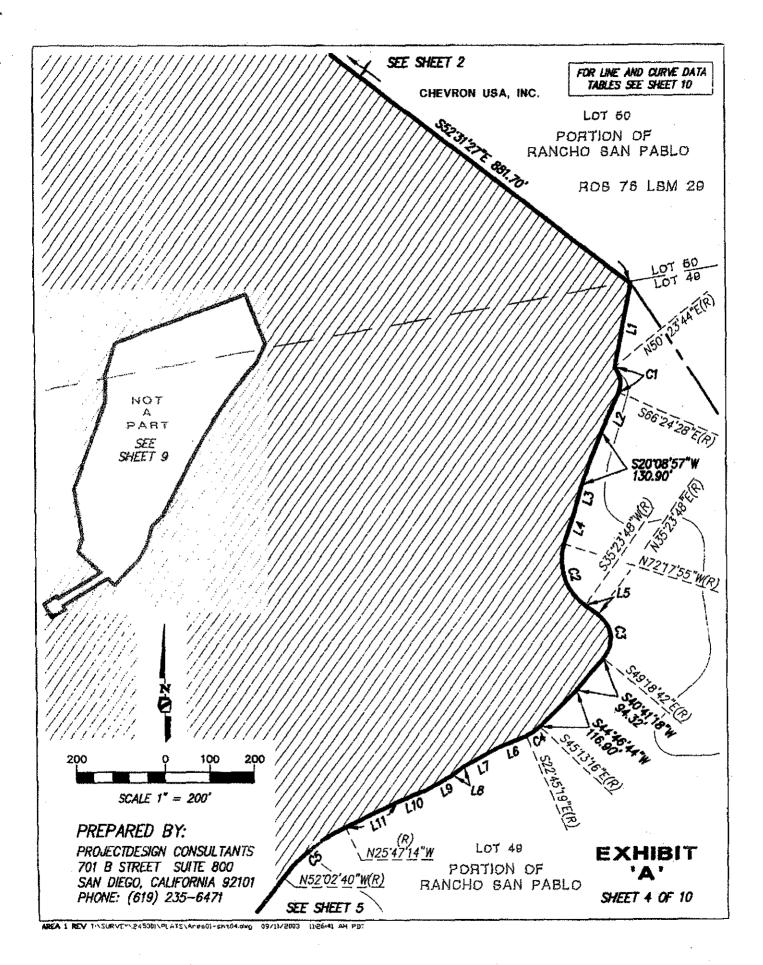

A 134.612 ACRES (GROUND UNITS), MORE OR LESS [OVERALL AREA OF 137.925 ACRES (GROUND UNITS) LESS EXCEPTION OF 3.313 ACRES (GROUND UNITS)]

MODONALD AVENUE

CERRITO

CUTTING BLVD

VICINITY MAP

NO SCALE

RICHMOND POINT MOLATE project site RICHMOND-SAN RAFAEL BRIDGE

サイス うくさくさい

 $\sim r$ 

SAN PABLO BAY

#### BASIS OF BEARINGS:

THE BASIS OF BEARINGS FOR THIS DRAWING IS GRID BASED UPON CALIFORNIA COORDINATE SYSTEM, ZONE 3, ADJUSTMENT NAD83 AND EPOCH 1998, BASED UPON THE LINE BETWEEN NGS "B" ORDER STATIONS PID NUMBERS DEB503 AND AA3820, I.E. N20'05'59" E.



AREA 1 REV TASUEVEY 1345001 PLATS A-ea01-sht01.dxp 09/11/2003 1424:00 AM PDT



AREA 1 NEV TASURVEY 24500 PLATS Area01-sh102 are 09/11/2003 11/24:38 AP PDT



AREA I REV FASURVETTRASULTAR ATETAR BOD-SHIDD. dwg 89/11/2003 11:25:41 AN PDT







AREA 1 REV TASURVEYLE45001/PLATSLAReaDI-Sat06.0xg 09/11/2003 1128-27 AN PDI



AREA 1 REV TASURVEY 245001 PLATS Area01-59107.dwg 09/11/2003 112937 AH PDT



AREA 1 REV TASURVEY 245301 PLATS AF 2001-sht08.0+g 09/11/2003 11:30:29 AM PDT

•



AREA 1 REV. THSURVEY 240000 ALAYSNAMEADI-SHT09.040 09/11/2003 143713 AM PDT

## DATA TABLE SHEET

CURVE DATA

| NO.       | RADIUS  | DELTA     | ARC     |     |         |           |         |
|-----------|---------|-----------|---------|-----|---------|-----------|---------|
| CI        | 55.00'  | 6371'48"  | 60.66'  | C8  | 417.50  | 11'32'55" | 84.15   |
| C2        | 125.00' | 7278'17"  | 157.74' | C9  | 328.00' | 30'18'22* | 173.49  |
| C3        | 70.00'  | 9517'30*  | 115.42' | C10 | 408.00' | 10'52'55" | 77.49'  |
| C4        | 100.00' |