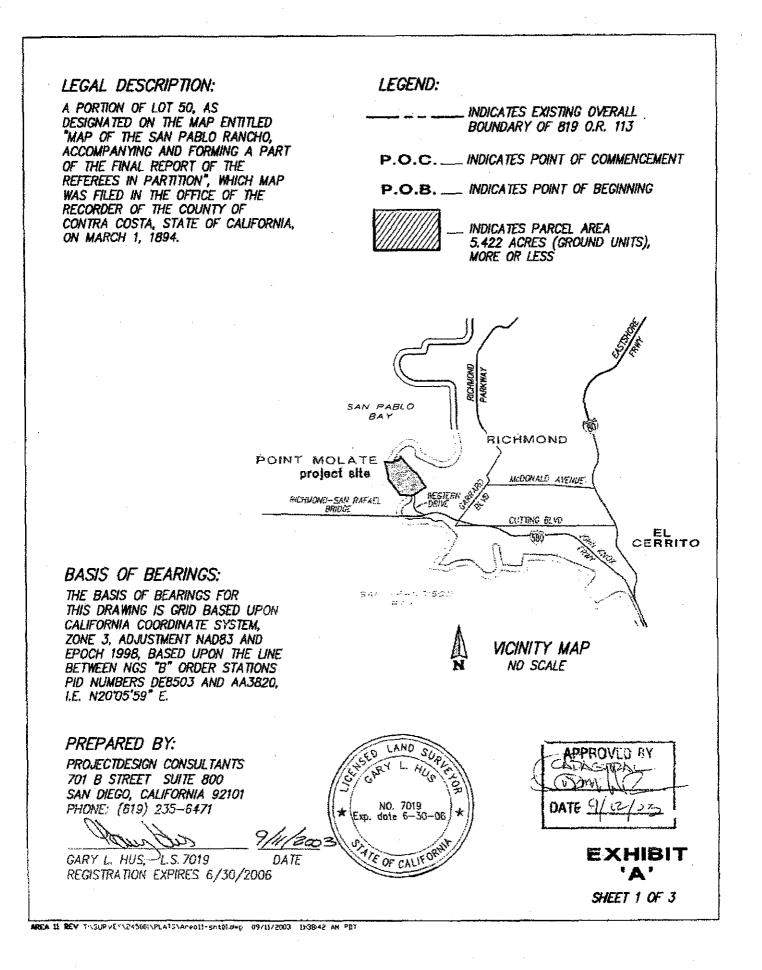

**Legal Description:** All that certain piece or parcel of land being portions of Tide Land Lots 14 and 15 in Section 9 and Tide Land Lot 2 in Section 16, Township 1 North, Rage 5 West, Mount Diablo Base and Meridian and a portion of Lot 49, as designated on the map entitled "Map of the San Pablo Rancho, Accompanying and Forming a part of the Final Report of the Referees in Partition", which map was filed in the Office of the Recorder of the County of Contra Costa, State of California, on 03/01/1894, situate and lying in the County of Contra Costa, State of California.