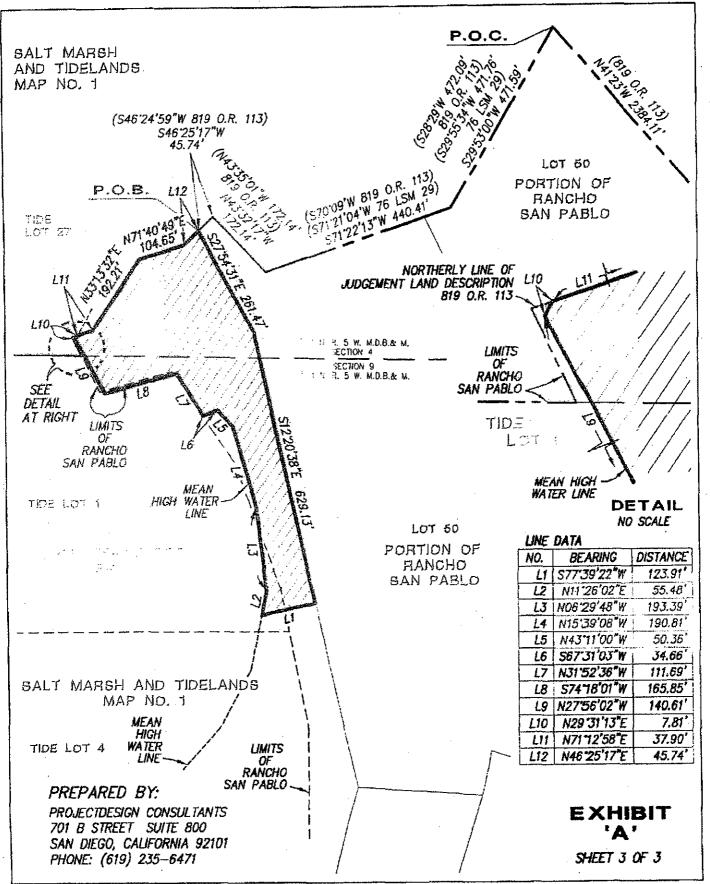

MAP NO. 1, SALT MARSH AND TIDE LANDS SITUATE IN COUNTY OF CONTRA COSTA, STATE OF CALIFORNIA, 1872", AND A PORTION OF LOT 50 AS DESIGNATED ON THE MAP ENTITLED "MAP OF THE SAN PABLO RANCHO, ACCOMPANYING AND FORMING A PART OF THE FINAL REPORT OF THE REFEREES IN PARTITION", WHICH MAP WAS FILED IN THE OFFICE OF THE RECORDER OF THE COUNTY OF CONTRA COSTA, STATE OF CALIFORNIA, ON MARCH 1, 1894.



### BASIS OF BEARINGS:

THE BASIS OF BEARINGS FOR THIS DRAWING IS GRID BASED UPON CALIFORNIA COORDINATE SYSTEM, ZONE 3, ADJUSTMENT NADB3 AND EPOCH 1998, BASED UPON THE LINE BETWEEN NGS "B" ORDER STATIONS PID NUMBERS DEB503 AND AA3820, I.E. N20'05'59" E.



AREA 12 105000059124500110\_41814real2-satologg 09/11/2003 104007 AM PBT



AREA 12 TASURVEY-2450010PLATENAMEDIE-SH102.dwg 09/11/2003 114043 AM PDT



AREA 12 TISLEVEYIR45001/PEATSIAreatE-sht03.04E 09/11/2003 1041407 AM PDT

.

#### AREA 13

#### LEGAL DESCRIPTION

PORTIONS OF TIDE LOTS 5 AND 6, AS DESIGNATED ON THE MAP ENTITLED "MAP NO. 1, SALT MARSH AND TIDE LANDS SITUATE IN COUNTY OF CONTRA COSTA, STATE OF CALIFORNIA, 1872", AND A PORTION OF LOTS 49 AND 50, AS DESIGNATED ON THE MAP ENTITLED "MAP OF THE SAN PABLO RANCHO, ACCOMPANYING AND FORMING A PART OF THE FINAL REPORT OF THE REFEREES IN PARTITION", WHICH MAP WAS FILED IN THE OFFICE OF THE RECORDER OF THE COUNTY OF CONTRA COSTA, STATE OF CALIFORNIA, ON MARCH 1, 1894, MORE PARTICULARLY DESCRIBED AS FOLLOWS:

COMMENCING AT A POINT AT THE SOUTHEASTERLY TERMINUS OF THAT CERTAIN COURSE IN JUDGMENT RECORDED JULY 28, 1945, BOOK 819, OFFICIAL RECORDS, PAGE 113, HAVING A BEARING OF NORTH 4