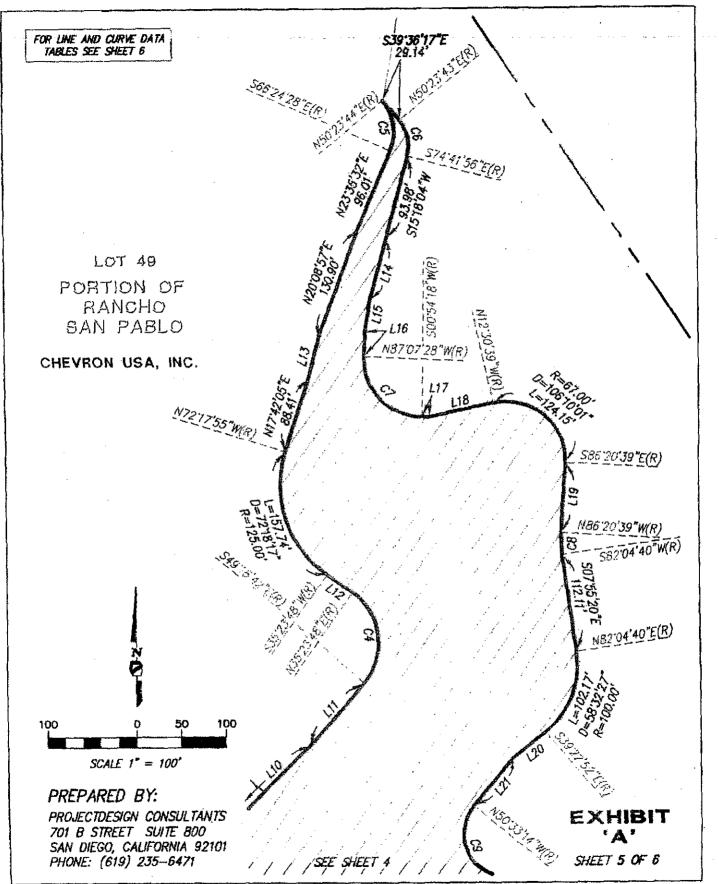

**Legal Description:** All that certain piece or parcel of land being portions of Tide Land Lots 14 and 15 in Section 9 and Tide Land Lot 2 in Section 16, Township 1 North, Rage 5 West, Mount Diablo Base and Meridian and a portion of Lot 49, as designated on the map entitled "Map of the San Pablo Rancho, Accompanying and Forming a part of the Final Report of the Referees in Partition", which map was filed in the Office of the Recorder of the County of Contra Costa, State of California, on 03/01/1894, situate and lying in the County of Contra Costa, State of California.

DEED EXHIBIT