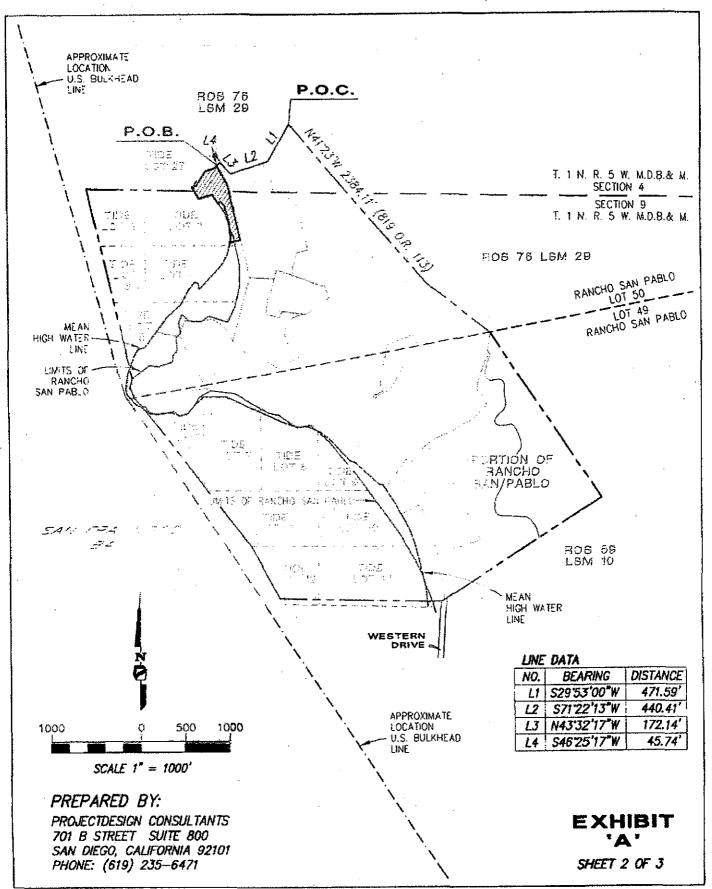

L DESCRIPTION:

A PORTION OF TIDE LOT 1 AS DESIGNATED ON THE MAP ENTITLED "MAP NO. 1, SALT MARSH AND TIDE LANDS SITUATE IN COUNTY OF CONTRA COSTA, STATE OF CALIFORNIA, 1872", AND A PORTION OF LOT 50 AS DESIGNATED ON THE MAP ENTITLED "MAP OF THE SAN PABLO RANCHO, ACCOMPANYING AND FORMING A PART OF THE FINAL REPORT OF THE REFEREES IN PARTITION", WHICH MAP WAS FILED IN THE OFFICE OF THE RECORDER OF THE COUNTY OF CONTRA COSTA, STATE OF CALIFORNIA, ON MARCH 1, 1894.



### BASIS OF BEARINGS:

THE BASIS OF BEARINGS FOR THIS DRAWING IS GRID BASED UPON CALIFORNIA COORDINATE SYSTEM, ZONE 3, ADJUSTMENT NADB3 AND EPOCH 1998, BASED UPON THE LINE BETWEEN NGS "B" ORDER STATIONS PID NUMBERS DEB503 AND AA3820, I.E. N20'05'59" E.



AREA 12 105000059124500110\_41814real2-satologg 09/11/2003 104007 AM PBT



AREA 12 TASURVEY-2450010PLATENAMEDIE-SH102.dwg 09/11/2003 114043 AM PDT



AREA 12 TISLEVEYIR45001/PEATSIAreatE-sht03.04E 09/11/2003 1041407 AM PDT

.

#### AREA 13

#### LEGAL DESCRIPTION

PORTIONS OF TIDE LOTS 5 AND 6, AS DESIGNATED ON THE MAP ENTITLED "MAP NO. 1, SALT MARSH AND TIDE LANDS SITUATE IN COUNTY OF CONTRA COSTA, STATE OF CALIFORNIA, 1872", AND A PORTION OF LOTS 49 AND 50, AS DESIGNATED ON THE MAP ENTITLED "MAP OF THE SAN PABLO RANCHO, ACCOMPANYING AND FORMING A PART OF THE FINAL REPORT OF THE REFEREES IN PARTITION", WHICH MAP WAS FILED IN THE OFFICE OF THE RECORDER OF THE COUNTY OF CONTRA COSTA, STATE OF CALIFORNIA, ON MARCH 1, 1894, MORE PARTICULARLY DESCRIBED AS FOLLOWS:

COMMENCING AT A POINT AT THE SOUTHEASTERLY TERMINUS OF THAT CERTAIN COURSE IN JUDGMENT RECORDED JULY