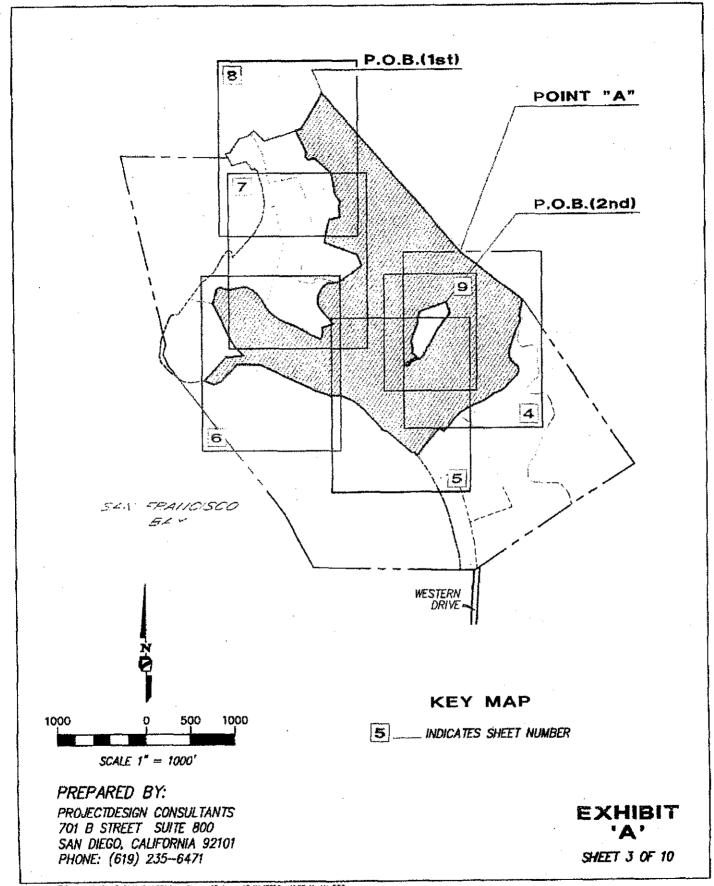

OF 819 O.R. 113 P.O.B. \_\_\_\_ INDICATES POINT OF BEGINNING INDICATES PARCEL AREA 134.612 ACRES (GROUND UNITS), MORE OR LESS [OVERALL AREA OF 137.925 ACRES (GROUND UNITS) LESS EXCEPTION OF 3.313 ACRES (GROUND UNITS)]

MODONALD AVENUE

CERRITO

CUTTING BLVD

VICINITY MAP

NO SCALE

RICHMOND POINT MOLATE project site RICHMOND-SAN RAFAEL BRIDGE

サイス うくさくさい

 $\sim r$ 

SAN PABLO BAY

#### BASIS OF BEARINGS:

THE BASIS OF BEARINGS FOR THIS DRAWING IS GRID BASED UPON CALIFORNIA COORDINATE SYSTEM, ZONE 3, ADJUSTMENT NAD83 AND EPOCH 1998, BASED UPON THE LINE BETWEEN NGS "B" ORDER STATIONS PID NUMBERS DEB503 AND AA3820, I.E. N20'05'59" E.



AREA 1 REV TASUEVEY 1345001 PLATS A-ea01-sht01.dxp 09/11/2003 1424:00 AM PDT



AREA 1 NEV TASURVEY 24500 PLATS Area01-sh102 are 09/11/2003 11/24:38 AP PDT



AREA I REV FASURVETTRASULTAR ATETAR BOD-SHIDD. dwg 89/11/2003 11:25:41 AN PDT







AREA 1 REV TASURVEYLE45001/PLATSLAReaDI-Sat06.0xg 09/11/2003 1128-27 AN PDI



AREA 1 REV TASURVEY 245001 PLATS Area01-59107.dwg 09/11/2003 112937 AH PDT



AREA 1 REV TASURVEY 245301 PLATS AF 2001-sht08.0+g 09/11/2003 11:30:29 AM PDT

•



AREA 1 REV. THSURVEY 240000 ALAYSNAMEADI-SHT09.040 09/11/2003 143713 AM PDT

## DATA TABLE SHEET

CURVE DATA

| NO.       | RADIUS  | DELTA     | ARC     |     |         |           |         |
|-----------|---------|-----------|---------|-----|---------|-----------|---------|
| CI        | 55.00'  | 6371'48"  | 60.66'  | C8  | 417.50  | 11'32'55" | 84.15   |
| C2        | 125.00' | 7278'17"  | 157.74' | C9  | 328.00' | 30'18'22* | 173.49  |
| C3        | 70.00'  | 95